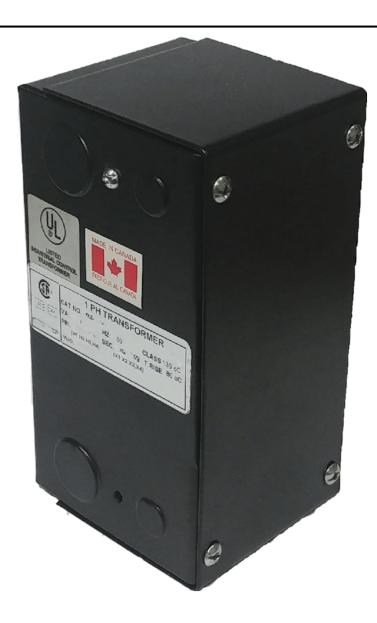

## **PRODUCT SPECIFICATIONS**

| Weight                     | 5 lbs                                                                                |
|----------------------------|--------------------------------------------------------------------------------------|
| Phases                     | 1                                                                                    |
| Connection                 | 1Ph-CT-SD-SD                                                                         |
| Primary Voltage            | 120/240                                                                              |
| Primary Max Current        | 0.36A                                                                                |
| Primary Markings           | <u>H1-H2</u>                                                                         |
| Primary Terminals          | <u>Leads</u>                                                                         |
| Secondary Voltage          | 120/240                                                                              |
| Secondary Max Current      | <u>0.83A</u>                                                                         |
| Secondary Markings         | <u>X1-X2-X3-X4</u>                                                                   |
| Secondary Terminals        | <u>Leads</u>                                                                         |
| Primary Taps               | N/A                                                                                  |
| Conductor Material         | Copper                                                                               |
| Temperatue Rise            | 80°C                                                                                 |
| Insuation Class            | 130°C (Class B)                                                                      |
| BIL (Insulation) Level     | <u>10kV</u>                                                                          |
| Efficiency (@35% Load) %   | N/A                                                                                  |
| Impedance Range            | <u>5.0 - 7.0%</u>                                                                    |
| Sound (db)                 | 40                                                                                   |
| Enclosure Type             | Type-1 Indoor                                                                        |
| Enclosure Size             | See Enclosure Chart                                                                  |
| Finish/Colour              | Semigloss - Black                                                                    |
| Standards & Certifications | CSA Certified File No. LR34493, UL Listed File No. E110286, ISO 9001:2015 Registered |

## 100VA 277 VOLTS TO 120/240 VOLTS SINGLE PHASE CONTROL TRANSFORMER

| VA                   |                   |
|----------------------|-------------------|
| Country/Manufacturer | <u>Canada/RPM</u> |