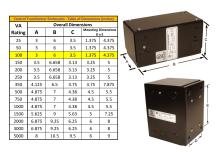

#### SCHEMATIC/DIAGRAM AND DIMENSION PICTURES

Single Phase Control Transformer with a capacity of 100VA, transforming 277 Volts to 120/240 Volts