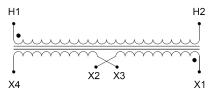

#### SCHEMATIC/DIAGRAM AND DIMENSION PICTURES

Single Phase Control Transformer with a capacity of 100VA, transforming 277 Volts to 120/240 Volts

## **PRODUCT SPECIFICATIONS**

| Weight                     | 5 lbs                                                                                |
|----------------------------|--------------------------------------------------------------------------------------|
| Phases                     | 1                                                                                    |
| Connection                 | 1Ph-CT-SD-SD                                                                         |
| Primary Voltage            | 120/240                                                                              |
| Primary Max Current        | 0.36A                                                                                |
| Primary Markings           | <u>H1-H2</u>                                                                         |
| Primary Terminals          | <u>Leads</u>                                                                         |
| Secondary Voltage          | 120/240                                                                              |
| Secondary Max Current      | <u>0.83A</u>                                                                         |
| Secondary Markings         | <u>X1-X2-X3-X4</u>                                                                   |
| Secondary Terminals        | <u>Leads</u>                                                                         |
| Primary Taps               | N/A                                                                                  |
| Conductor Material         | Copper                                                                               |
| Temperatue Rise            | 80°C                                                                                 |
| Insuation Class            | 130°C (Class B)                                                                      |
| BIL (Insulation) Level     | <u>10kV</u>                                                                          |
| Efficiency (@35% Load) %   | N/A                                                                                  |
| Impedance Range            | <u>5.0 - 7.0%</u>                                                                    |
| Sound (db)                 | 40                                                                                   |
| Enclosure Type             | Type-1 Indoor                                                                        |
| Enclosure Size             | See Enclosure Chart                                                                  |
| Finish/Colour              | Semigloss - Black                                                                    |
| Standards & Certifications | CSA Certified File No. LR34493, UL Listed File No. E110286, ISO 9001:2015 Registered |