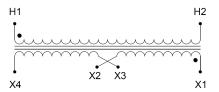

#### SCHEMATIC/DIAGRAM AND DIMENSION PICTURES

Single Phase Control Transformer with a capacity of 100VA, transforming 277 Volts to 120/240 Volts

## **PRODUCT SPECIFICATIONS**

| Weight                     | 5 lbs                                                                                |
|----------------------------|--------------------------------------------------------------------------------------|
| Phases                     | 1                                                                                    |
| Connection                 | 1Ph-CT-SD-SD                                                                         |
| Primary Voltage            | 120/240                                                                              |
| Primary Max Current        | 0.36A                                                                                |
| Primary Markings           | <u>H1-H2</u>                                                                         |
| Primary Terminals          | <u>Leads</u>                                                                         |
| Secondary Voltage          | 120/240                                                                              |
| Secondary Max Current      | <u>0.83A</u>                                                                         |
| Secondary Markings         | <u>X1-X2-X3-X4</u>                                                                   |
| Secondary Terminals        | <u>Leads</u>                                                                         |
| Primary Taps               | N/A                                                                                  |
| Conductor Material         | Copper                                                                               |
| Temperatue Rise            | 80°C                                                                                 |
| Insuation Class            | 130°C (Class B)                                                                      |
| BIL (Insulation) Level     | <u>10kV</u>                                                                          |
| Efficiency (@35% Load) %   | N/A                                                                                  |
| Impedance Range            | <u>5.0 - 7.0%</u>                                                                    |
| Sound (db)                 | 40                                                                                   |
| Enclosure Type             | Type-1 Indoor                                                                        |
| Enclosure Size             | See Enclosure Chart                                                                  |
| Finish/Colour              | Semigloss - Black                                                                    |
| Standards & Certifications | CSA Certified File No. LR34493, UL Listed File No. E110286, ISO 9001:2015 Registered |