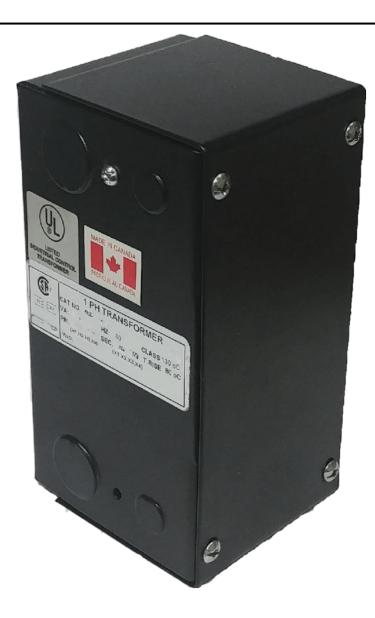

# 100VA 277 VOLTS TO 120/240 VOLTS SINGLE PHASE CONTROL TRANSFORMER

\$124.89 USD

Single Phase Control Transformer with a capacity of 100VA, transforming 277 Volts to 120/240 Volts

SKU: CE100D-K

**Categories:** Control Transformers

#### SCHEMATIC/DIAGRAM AND DIMENSION PICTURES

Single Phase Control Transformer with a capacity of 100VA, transforming 277 Volts to 120/240 Volts