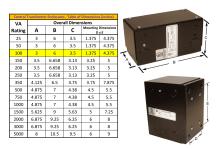

#### SCHEMATIC/DIAGRAM AND DIMENSION PICTURES

Single Phase Control Transformer with a capacity of 100VA, transforming 277 Volts to 120/240 Volts