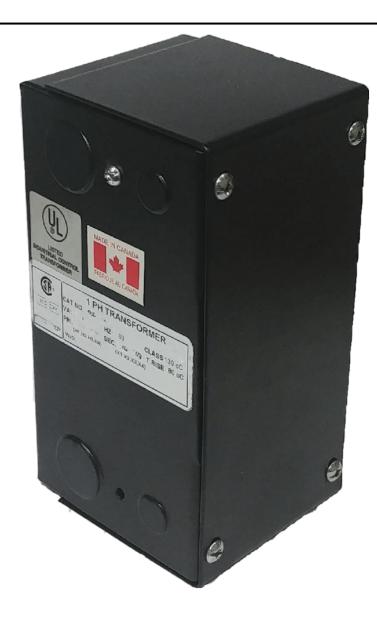

#### PRODUCT SPECIFICATIONS

| PRODUCT SPECIFICATIONS     |                                                                                      |
|----------------------------|--------------------------------------------------------------------------------------|
| Weight                     | 5 lbs                                                                                |
| Phases                     | 1                                                                                    |
| Connection                 | 1Ph-CT-SD-SD                                                                         |
| Primary Voltage            | 120/240                                                                              |
| Primary Max Current        | <u>0.36A</u>                                                                         |
| Primary Markings           | <u>H1-H2</u>                                                                         |
| Primary Terminals          | <u>Leads</u>                                                                         |
| Secondary Voltage          | 120/240                                                                              |
| Secondary Max Current      | <u>0.83A</u>                                                                         |
| Secondary Markings         | <u>X1-X2-X3-X4</u>                                                                   |
| Secondary Terminals        | <u>Leads</u>                                                                         |
| Primary Taps               | N/A                                                                                  |
| Conductor Material         | <u>Copper</u>                                                                        |
| Temperatue Rise            | 80°C                                                                                 |
| Insuation Class            | 130°C (Class B)                                                                      |
| BIL (Insulation) Level     | 10kV                                                                                 |
| Efficiency (@35% Load) %   | N/A                                                                                  |
| Impedance Range            | <u>5.0 - 7.0%</u>                                                                    |
| Sound (db)                 | 40                                                                                   |
| Enclosure Type             | Type-1 Indoor                                                                        |
| Enclosure Size             | See Enclosure Chart                                                                  |
| Finish/Colour              | Semigloss - Black                                                                    |
| Standards & Certifications | CSA Certified File No. LR34493, UL Listed File No. E110286, ISO 9001:2015 Registered |

## 100VA 277 VOLTS TO 120/240 VOLTS SINGLE PHASE CONTROL TRANSFORMER

| VA                   |                   |
|----------------------|-------------------|
| Country/Manufacturer | <u>Canada/RPM</u> |