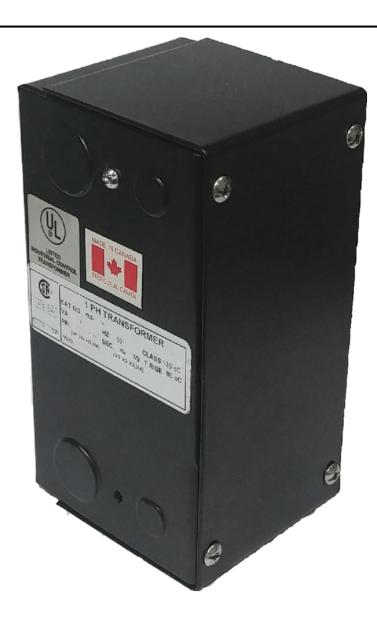

#### PRODUCT SPECIFICATIONS

| PRODUCT SPECIFICATIONS     |                                                                                      |
|----------------------------|--------------------------------------------------------------------------------------|
| Weight                     | 5 lbs                                                                                |
| Phases                     | 1                                                                                    |
| Connection                 | 1Ph-CT-SD-SD                                                                         |
| Primary Voltage            | 120/240                                                                              |
| Primary Max Current        | <u>0.36A</u>                                                                         |
| Primary Markings           | <u>H1-H2</u>                                                                         |
| Primary Terminals          | <u>Leads</u>                                                                         |
| Secondary Voltage          | 120/240                                                                              |
| Secondary Max Current      | <u>0.83A</u>                                                                         |
| Secondary Markings         | <u>X1-X2-X3-X4</u>                                                                   |
| Secondary Terminals        | <u>Leads</u>                                                                         |
| Primary Taps               | N/A                                                                                  |
| Conductor Material         | <u>Copper</u>                                                                        |
| Temperatue Rise            | 80°C                                                                                 |
| Insuation Class            | 130°C (Class B)                                                                      |
| BIL (Insulation) Level     | 10kV                                                                                 |
| Efficiency (@35% Load) %   | N/A                                                                                  |
| Impedance Range            | <u>5.0 - 7.0%</u>                                                                    |
| Sound (db)                 | 40                                                                                   |
| Enclosure Type             | Type-1 Indoor                                                                        |
| Enclosure Size             | See Enclosure Chart                                                                  |
| Finish/Colour              | Semigloss - Black                                                                    |
| Standards & Certifications | CSA Certified File No. LR34493, UL Listed File No. E110286, ISO 9001:2015 Registered |

## 100VA 277 VOLTS TO 120/240 VOLTS SINGLE PHASE CONTROL TRANSFORMER

| VA                   |            |
|----------------------|------------|
| Country/Manufacturer | Canada/RPM |