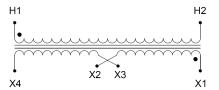

#### SCHEMATIC/DIAGRAM AND DIMENSION PICTURES

Single Phase Control Transformer with a capacity of 100VA, transforming 277 Volts to 120/240 Volts

#### PRODUCT SPECIFICATIONS

| PRODUCT SPECIFICATIONS     |                                                                                      |
|----------------------------|--------------------------------------------------------------------------------------|
| Weight                     | 5 lbs                                                                                |
| Phases                     | 1                                                                                    |
| Connection                 | 1Ph-CT-SD-SD                                                                         |
| Primary Voltage            | 120/240                                                                              |
| Primary Max Current        | <u>0.36A</u>                                                                         |
| Primary Markings           | <u>H1-H2</u>                                                                         |
| Primary Terminals          | <u>Leads</u>                                                                         |
| Secondary Voltage          | 120/240                                                                              |
| Secondary Max Current      | <u>0.83A</u>                                                                         |
| Secondary Markings         | <u>X1-X2-X3-X4</u>                                                                   |
| Secondary Terminals        | <u>Leads</u>                                                                         |
| Primary Taps               | N/A                                                                                  |
| Conductor Material         | <u>Copper</u>                                                                        |
| Temperatue Rise            | 80°C                                                                                 |
| Insuation Class            | 130°C (Class B)                                                                      |
| BIL (Insulation) Level     | 10kV                                                                                 |
| Efficiency (@35% Load) %   | N/A                                                                                  |
| Impedance Range            | <u>5.0 - 7.0%</u>                                                                    |
| Sound (db)                 | 40                                                                                   |
| Enclosure Type             | Type-1 Indoor                                                                        |
| Enclosure Size             | See Enclosure Chart                                                                  |
| Finish/Colour              | Semigloss - Black                                                                    |
| Standards & Certifications | CSA Certified File No. LR34493, UL Listed File No. E110286, ISO 9001:2015 Registered |