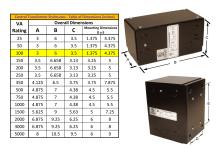

#### SCHEMATIC/DIAGRAM AND DIMENSION PICTURES

Single Phase Control Transformer with a capacity of 100VA, transforming 277 Volts to 120/240 Volts