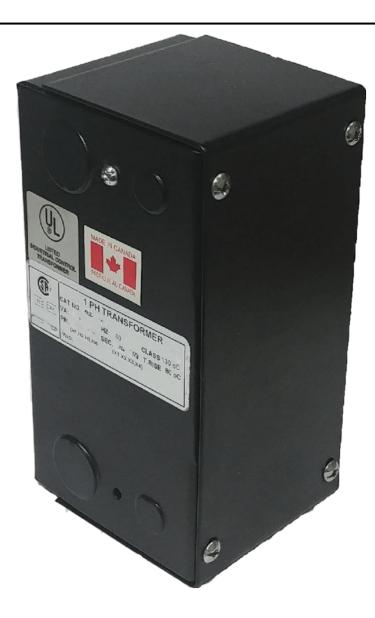

# 100VA 277 VOLTS TO 120/240 VOLTS SINGLE PHASE CONTROL TRANSFORMER

\$171.08 CAD

Single Phase Control Transformer with a capacity of 100VA, transforming 277 Volts to 120/240 Volts

SKU: CE100D-K

**Categories:** Control Transformers

#### SCHEMATIC/DIAGRAM AND DIMENSION PICTURES

Single Phase Control Transformer with a capacity of 100VA, transforming 277 Volts to 120/240 Volts