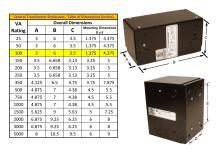

#### SCHEMATIC/DIAGRAM AND DIMENSION PICTURES

Single Phase Control Transformer with a capacity of 100VA, transforming 277 Volts to 120/240 Volts

#### PRODUCT SPECIFICATIONS

| PRODUCT SPECIFICATIONS     |                                                                                      |
|----------------------------|--------------------------------------------------------------------------------------|
| Weight                     | 5 lbs                                                                                |
| Phases                     | 1                                                                                    |
| Connection                 | 1Ph-CT-SD-SD                                                                         |
| Primary Voltage            | 120/240                                                                              |
| Primary Max Current        | <u>0.36A</u>                                                                         |
| Primary Markings           | <u>H1-H2</u>                                                                         |
| Primary Terminals          | <u>Leads</u>                                                                         |
| Secondary Voltage          | 120/240                                                                              |
| Secondary Max Current      | <u>0.83A</u>                                                                         |
| Secondary Markings         | <u>X1-X2-X3-X4</u>                                                                   |
| Secondary Terminals        | <u>Leads</u>                                                                         |
| Primary Taps               | N/A                                                                                  |
| Conductor Material         | <u>Copper</u>                                                                        |
| Temperatue Rise            | 80°C                                                                                 |
| Insuation Class            | 130°C (Class B)                                                                      |
| BIL (Insulation) Level     | 10kV                                                                                 |
| Efficiency (@35% Load) %   | N/A                                                                                  |
| Impedance Range            | <u>5.0 - 7.0%</u>                                                                    |
| Sound (db)                 | 40                                                                                   |
| Enclosure Type             | Type-1 Indoor                                                                        |
| Enclosure Size             | See Enclosure Chart                                                                  |
| Finish/Colour              | Semigloss - Black                                                                    |
| Standards & Certifications | CSA Certified File No. LR34493, UL Listed File No. E110286, ISO 9001:2015 Registered |