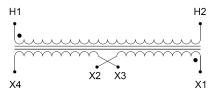

#### SCHEMATIC/DIAGRAM AND DIMENSION PICTURES

Single Phase Control Transformer with a capacity of 100VA, transforming 277 Volts to 120/240 Volts

#### PRODUCT SPECIFICATIONS

| PRODUCT SPECIFICATIONS     |                                                                                      |
|----------------------------|--------------------------------------------------------------------------------------|
| Weight                     | 5 lbs                                                                                |
| Phases                     | 1                                                                                    |
| Connection                 | 1Ph-CT-SD-SD                                                                         |
| Primary Voltage            | 120/240                                                                              |
| Primary Max Current        | <u>0.36A</u>                                                                         |
| Primary Markings           | <u>H1-H2</u>                                                                         |
| Primary Terminals          | <u>Leads</u>                                                                         |
| Secondary Voltage          | 120/240                                                                              |
| Secondary Max Current      | <u>0.83A</u>                                                                         |
| Secondary Markings         | <u>X1-X2-X3-X4</u>                                                                   |
| Secondary Terminals        | <u>Leads</u>                                                                         |
| Primary Taps               | N/A                                                                                  |
| Conductor Material         | <u>Copper</u>                                                                        |
| Temperatue Rise            | 80°C                                                                                 |
| Insuation Class            | 130°C (Class B)                                                                      |
| BIL (Insulation) Level     | 10kV                                                                                 |
| Efficiency (@35% Load) %   | N/A                                                                                  |
| Impedance Range            | <u>5.0 - 7.0%</u>                                                                    |
| Sound (db)                 | 40                                                                                   |
| Enclosure Type             | Type-1 Indoor                                                                        |
| Enclosure Size             | See Enclosure Chart                                                                  |
| Finish/Colour              | Semigloss - Black                                                                    |
| Standards & Certifications | CSA Certified File No. LR34493, UL Listed File No. E110286, ISO 9001:2015 Registered |