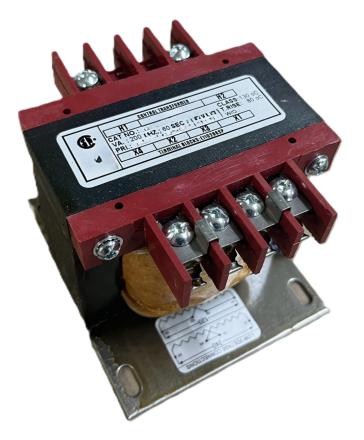

## CS200H-L \$175.00 CAD

SKU: 26d2acfb01d9 Categories: <u>Control Transformers</u>

## **PRODUCT SPECIFICATIONS**

| Weight                | 23 lbs              |
|-----------------------|---------------------|
| Phases                | 1                   |
| VA                    | 200                 |
| Connection            | <u>1Ph-CT-SD-SD</u> |
| Primary Voltage       | <u>480</u>          |
| Primary Max Current   | <u>0.42A</u>        |
| Primary Markings      | <u>H1-H2</u>        |
| Primary Terminals     | Terminals           |
| Secondary Voltage     | 240/480             |
| Secondary Max Current | <u>0.83A</u>        |

## CS200H-L

| Secondary Markings         | <u>X1-X2-X3-X4</u>                                                                      |
|----------------------------|-----------------------------------------------------------------------------------------|
| Secondary Terminals        | Terminals                                                                               |
| Primary Taps               | N/A                                                                                     |
| Conductor Material         | Copper                                                                                  |
| Temperatue Rise            | <u>80°C</u>                                                                             |
| Insuation Class            | <u>130°C</u>                                                                            |
| BIL (Insulation) Level     | <u>10kV</u>                                                                             |
| Efficiency                 | N/A                                                                                     |
| Impedance                  | <u>5.0 – 7.0%</u>                                                                       |
| Sound (db)                 | 40                                                                                      |
| Enclosure Type             | Core & Coil                                                                             |
| Enclosure                  | See Chart                                                                               |
| Standards & Certifications | CSA Certified File No. LR34493, UL Listed File No. E110286, ISO 9001:2015<br>Registered |
| Finish                     | N/AN/A                                                                                  |