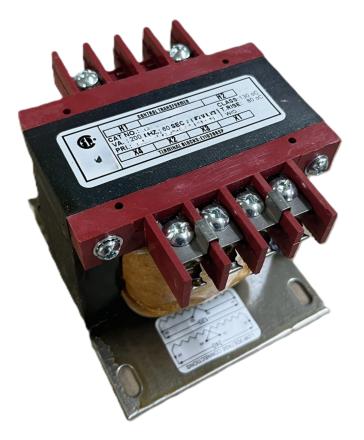

## CS200H-L \$128.88 USD

SKU: 26d2acfb01d9 Categories: <u>Control Transformers</u>

## **PRODUCT SPECIFICATIONS**

| Weight                | 23 lbs              |
|-----------------------|---------------------|
| Phases                | 1                   |
| VA                    | 200                 |
| Connection            | <u>1Ph-CT-SD-SD</u> |
| Primary Voltage       | <u>480</u>          |
| Primary Max Current   | <u>0.42A</u>        |
| Primary Markings      | <u>H1-H2</u>        |
| Primary Terminals     | Terminals           |
| Secondary Voltage     | 240/480             |
| Secondary Max Current | <u>0.83A</u>        |

## CS200H-L

| Secondary Markings         | <u>X1-X2-X3-X4</u>                                                                      |
|----------------------------|-----------------------------------------------------------------------------------------|
| Secondary Terminals        | Terminals                                                                               |
| Primary Taps               | N/A                                                                                     |
| Conductor Material         | Copper                                                                                  |
| Temperatue Rise            | <u>80°C</u>                                                                             |
| Insuation Class            | <u>130°C</u>                                                                            |
| BIL (Insulation) Level     | <u>10kV</u>                                                                             |
| Efficiency                 | N/A                                                                                     |
| Impedance                  | <u>5.0 – 7.0%</u>                                                                       |
| Sound (db)                 | 40                                                                                      |
| Enclosure Type             | Core & Coil                                                                             |
| Enclosure                  | See Chart                                                                               |
| Standards & Certifications | CSA Certified File No. LR34493, UL Listed File No. E110286, ISO 9001:2015<br>Registered |
| Finish                     | N/AN/A                                                                                  |