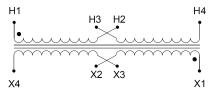

#### **SCHEMATIC/DIAGRAM AND DIMENSION PICTURES**

Single Phase Control Transformer with a capacity of 200VA, transforming 120/240 Volts to 240/480 Volts

### **PRODUCT SPECIFICATIONS**

| Weight                     | 23 lbs                                                                               |
|----------------------------|--------------------------------------------------------------------------------------|
| Phases                     | 1                                                                                    |
| Connection                 | 1Ph-CT-DD-SU                                                                         |
| Primary Voltage            | 120/240                                                                              |
| Primary Max Current        | 1.67A                                                                                |
| Primary Markings           | <u>X1-X2-X3-X4</u>                                                                   |
| Primary Terminals          | <u>Terminals</u>                                                                     |
| Secondary Voltage          | 240/480                                                                              |
| Secondary Max Current      | <u>0.83A</u>                                                                         |
| Secondary Markings         | <u>H1-H2-H3-H4</u>                                                                   |
| Secondary Terminals        | <u>Terminals</u>                                                                     |
| Primary Taps               | N/A                                                                                  |
| Conductor Material         | Copper                                                                               |
| Temperatue Rise            | 80°C                                                                                 |
| Insuation Class            | 130°C (Class B)                                                                      |
| BIL (Insulation) Level     | <u>10kV</u>                                                                          |
| Efficiency (@35% Load) %   | N/A                                                                                  |
| Impedance Range            | <u>5.0 - 7.0%</u>                                                                    |
| Sound (db)                 | 40                                                                                   |
| Enclosure Type             | Core & Coil                                                                          |
| Enclosure Size             | See Core & Coil Chart                                                                |
| Finish/Colour              | N/A                                                                                  |
| Standards & Certifications | CSA Certified File No. LR34493, UL Listed File No. E110286, ISO 9001:2015 Registered |