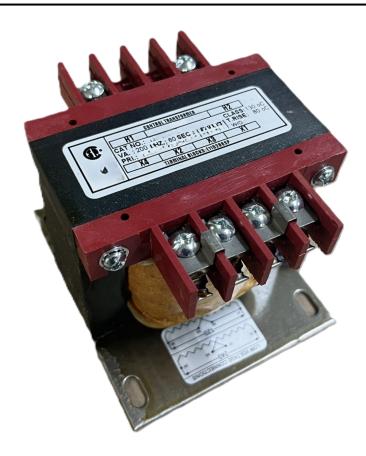

## 200VA 120/240 VOLTS TO 240/480 VOLTS SINGLE PHASE CONTROL TRANSFORMER

\$189.28 CAD

Single Phase Control Transformer with a capacity of 200VA, transforming 120/240 Volts to 240/480 Volts

SKU: CS200K-L

**Categories:** Control Transformers

#### **SCHEMATIC/DIAGRAM AND DIMENSION PICTURES**

Single Phase Control Transformer with a capacity of 200VA, transforming 120/240 Volts to 240/480 Volts