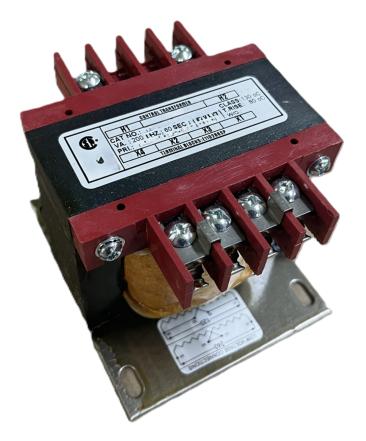

# \$138.17 USD

Single Phase Control Transformer with a capacity of 200VA, transforming 120/240 Volts to 240/480 Volts

SKU: CS200K-L Categories: <u>Control Transformers</u>

#### SCHEMATIC/DIAGRAM AND DIMENSION PICTURES

Single Phase Control Transformer with a capacity of 200VA, transforming 120/240 Volts to 240/480 Volts

**OFFICIAL QUOTE** 