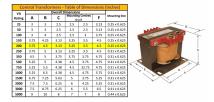

#### SCHEMATIC/DIAGRAM AND DIMENSION PICTURES

Single Phase Control Transformer with a capacity of 200VA, transforming 120/240 Volts to 240/480 Volts

**OFFICIAL QUOTE** 