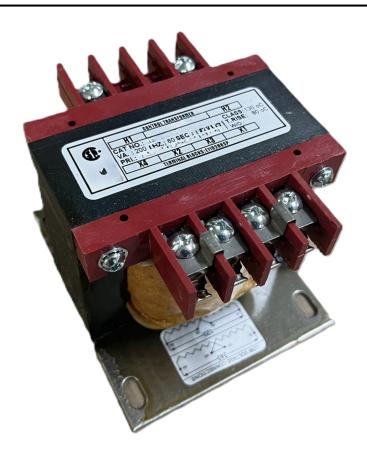

## 200VA 120/240 VOLTS TO 240/480 VOLTS SINGLE PHASE CONTROL TRANSFORMER

\$189.28 CAD

Single Phase Control Transformer with a capacity of 200VA, transforming 120/240 Volts to 240/480 Volts

SKU: CS200K-L

**Categories:** Control Transformers

# 200VA 120/240 VOLTS TO 240/480 VOLTS SINGLE PHASE CONTROL TRANSFORMER

### **PRODUCT SPECIFICATIONS**

| Weight                     | 23 lbs                                                                               |
|----------------------------|--------------------------------------------------------------------------------------|
| Phases                     | 1                                                                                    |
| Connection                 | 1Ph-CT-DD-SU                                                                         |
| Primary Voltage            | 120/240                                                                              |
| Primary Max Current        | 1.67A                                                                                |
| Primary Markings           | <u>X1-X2-X3-X4</u>                                                                   |
| Primary Terminals          | <u>Terminals</u>                                                                     |
| Secondary Voltage          | 240/480                                                                              |
| Secondary Max Current      | <u>0.83A</u>                                                                         |
| Secondary Markings         | <u>H1-H2-H3-H4</u>                                                                   |
| Secondary Terminals        | <u>Terminals</u>                                                                     |
| Primary Taps               | N/A                                                                                  |
| Conductor Material         | Copper                                                                               |
| Temperatue Rise            | 80°C                                                                                 |
| Insuation Class            | 130°C (Class B)                                                                      |
| BIL (Insulation) Level     | <u>10kV</u>                                                                          |
| Efficiency (@35% Load) %   | N/A                                                                                  |
| Impedance Range            | <u>5.0 - 7.0%</u>                                                                    |
| Sound (db)                 | 40                                                                                   |
| Enclosure Type             | Core & Coil                                                                          |
| Enclosure Size             | See Core & Coil Chart                                                                |
| Finish/Colour              | N/A                                                                                  |
| Standards & Certifications | CSA Certified File No. LR34493, UL Listed File No. E110286, ISO 9001:2015 Registered |