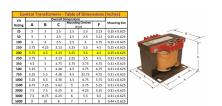

#### **SCHEMATIC/DIAGRAM AND DIMENSION PICTURES**

Single Phase Control Transformer with a capacity of 200VA, transforming 120/240 Volts to 240/480 Volts

### **PRODUCT SPECIFICATIONS**

| Weight                     | 23 lbs                                                                               |
|----------------------------|--------------------------------------------------------------------------------------|
| Phases                     | 1                                                                                    |
| Connection                 | 1Ph-CT-DD-SU                                                                         |
| Primary Voltage            | 120/240                                                                              |
| Primary Max Current        | 1.67A                                                                                |
| Primary Markings           | <u>X1-X2-X3-X4</u>                                                                   |
| Primary Terminals          | <u>Terminals</u>                                                                     |
| Secondary Voltage          | 240/480                                                                              |
| Secondary Max Current      | <u>0.83A</u>                                                                         |
| Secondary Markings         | <u>H1-H2-H3-H4</u>                                                                   |
| Secondary Terminals        | <u>Terminals</u>                                                                     |
| Primary Taps               | N/A                                                                                  |
| Conductor Material         | Copper                                                                               |
| Temperatue Rise            | 80°C                                                                                 |
| Insuation Class            | 130°C (Class B)                                                                      |
| BIL (Insulation) Level     | <u>10kV</u>                                                                          |
| Efficiency (@35% Load) %   | N/A                                                                                  |
| Impedance Range            | <u>5.0 - 7.0%</u>                                                                    |
| Sound (db)                 | 40                                                                                   |
| Enclosure Type             | Core & Coil                                                                          |
| Enclosure Size             | See Core & Coil Chart                                                                |
| Finish/Colour              | N/A                                                                                  |
| Standards & Certifications | CSA Certified File No. LR34493, UL Listed File No. E110286, ISO 9001:2015 Registered |