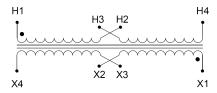

#### **SCHEMATIC/DIAGRAM AND DIMENSION PICTURES**

Single Phase Control Transformer with a capacity of 200VA, transforming 120/240 Volts to 240/480 Volts

### **PRODUCT SPECIFICATIONS**

| Weight                     | 23 lbs                                                                               |
|----------------------------|--------------------------------------------------------------------------------------|
| Phases                     | 1                                                                                    |
| Connection                 | 1Ph-CT-DD-SU                                                                         |
| Primary Voltage            | 120/240                                                                              |
| Primary Max Current        | 1.67A                                                                                |
| Primary Markings           | <u>X1-X2-X3-X4</u>                                                                   |
| Primary Terminals          | <u>Terminals</u>                                                                     |
| Secondary Voltage          | 240/480                                                                              |
| Secondary Max Current      | <u>0.83A</u>                                                                         |
| Secondary Markings         | <u>H1-H2-H3-H4</u>                                                                   |
| Secondary Terminals        | <u>Terminals</u>                                                                     |
| Primary Taps               | N/A                                                                                  |
| Conductor Material         | Copper                                                                               |
| Temperatue Rise            | 80°C                                                                                 |
| Insuation Class            | 130°C (Class B)                                                                      |
| BIL (Insulation) Level     | <u>10kV</u>                                                                          |
| Efficiency (@35% Load) %   | N/A                                                                                  |
| Impedance Range            | <u>5.0 - 7.0%</u>                                                                    |
| Sound (db)                 | 40                                                                                   |
| Enclosure Type             | Core & Coil                                                                          |
| Enclosure Size             | See Core & Coil Chart                                                                |
| Finish/Colour              | N/A                                                                                  |
| Standards & Certifications | CSA Certified File No. LR34493, UL Listed File No. E110286, ISO 9001:2015 Registered |