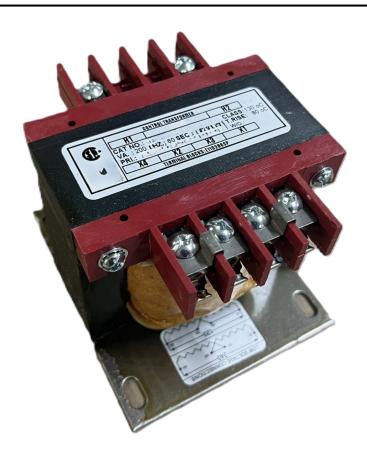

# 200VA 120/240 VOLTS TO 240/480 VOLTS SINGLE PHASE CONTROL TRANSFORMER

\$138.17 USD

Single Phase Control Transformer with a capacity of 200VA, transforming 120/240 Volts to 240/480 Volts

SKU: CS200K-L

**Categories:** Control Transformers

#### **SCHEMATIC/DIAGRAM AND DIMENSION PICTURES**

Single Phase Control Transformer with a capacity of 200VA, transforming 120/240 Volts to 240/480 Volts

#### PRODUCT SPECIFICATIONS

| PRODUCT SPECIFICATIONS     |                                                                                      |
|----------------------------|--------------------------------------------------------------------------------------|
| Weight                     | 23 lbs                                                                               |
| Phases                     | 1                                                                                    |
| Connection                 | 1Ph-CT-DD-SU                                                                         |
| Primary Voltage            | 120/240                                                                              |
| Primary Max Current        | <u>1.67A</u>                                                                         |
| Primary Markings           | <u>X1-X2-X3-X4</u>                                                                   |
| Primary Terminals          | <u>Terminals</u>                                                                     |
| Secondary Voltage          | 240/480                                                                              |
| Secondary Max Current      | 0.83A                                                                                |
| Secondary Markings         | H1-H2-H3-H4                                                                          |
| Secondary Terminals        | <u>Terminals</u>                                                                     |
| Primary Taps               | N/A                                                                                  |
| Conductor Material         | Copper                                                                               |
| Temperatue Rise            | <u>80°C</u>                                                                          |
| Insuation Class            | 130°C (Class B)                                                                      |
| BIL (Insulation) Level     | <u>10kV</u>                                                                          |
| Efficiency (@35% Load) %   | N/A                                                                                  |
| Impedance Range            | 5.0 - 7.0%                                                                           |
| Sound (db)                 | 40                                                                                   |
| Enclosure Type             | Core & Coil                                                                          |
| Enclosure Size             | See Core & Coil Chart                                                                |
| Finish/Colour              | N/A                                                                                  |
| Standards & Certifications | CSA Certified File No. LR34493, UL Listed File No. E110286, ISO 9001:2015 Registered |