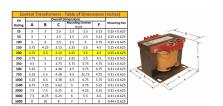

#### **SCHEMATIC/DIAGRAM AND DIMENSION PICTURES**

Single Phase Control Transformer with a capacity of 200VA, transforming 120/240 Volts to 240/480 Volts

#### PRODUCT SPECIFICATIONS

| PRODUCT SPECIFICATIONS     |                                                                                      |
|----------------------------|--------------------------------------------------------------------------------------|
| Weight                     | 23 lbs                                                                               |
| Phases                     | 1                                                                                    |
| Connection                 | 1Ph-CT-DD-SU                                                                         |
| Primary Voltage            | 120/240                                                                              |
| Primary Max Current        | <u>1.67A</u>                                                                         |
| Primary Markings           | <u>X1-X2-X3-X4</u>                                                                   |
| Primary Terminals          | <u>Terminals</u>                                                                     |
| Secondary Voltage          | 240/480                                                                              |
| Secondary Max Current      | 0.83A                                                                                |
| Secondary Markings         | H1-H2-H3-H4                                                                          |
| Secondary Terminals        | <u>Terminals</u>                                                                     |
| Primary Taps               | N/A                                                                                  |
| Conductor Material         | Copper                                                                               |
| Temperatue Rise            | <u>80°C</u>                                                                          |
| Insuation Class            | 130°C (Class B)                                                                      |
| BIL (Insulation) Level     | <u>10kV</u>                                                                          |
| Efficiency (@35% Load) %   | N/A                                                                                  |
| Impedance Range            | 5.0 - 7.0%                                                                           |
| Sound (db)                 | 40                                                                                   |
| Enclosure Type             | Core & Coil                                                                          |
| Enclosure Size             | See Core & Coil Chart                                                                |
| Finish/Colour              | N/A                                                                                  |
| Standards & Certifications | CSA Certified File No. LR34493, UL Listed File No. E110286, ISO 9001:2015 Registered |