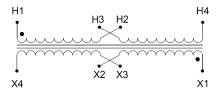

#### **SCHEMATIC/DIAGRAM AND DIMENSION PICTURES**

Single Phase Control Transformer with a capacity of 200VA, transforming 120/240 Volts to 240/480 Volts

#### PRODUCT SPECIFICATIONS

| PRODUCT SPECIFICATIONS     |                                                                                      |
|----------------------------|--------------------------------------------------------------------------------------|
| Weight                     | 23 lbs                                                                               |
| Phases                     | 1                                                                                    |
| Connection                 | 1Ph-CT-DD-SU                                                                         |
| Primary Voltage            | 120/240                                                                              |
| Primary Max Current        | <u>1.67A</u>                                                                         |
| Primary Markings           | <u>X1-X2-X3-X4</u>                                                                   |
| Primary Terminals          | <u>Terminals</u>                                                                     |
| Secondary Voltage          | 240/480                                                                              |
| Secondary Max Current      | 0.83A                                                                                |
| Secondary Markings         | H1-H2-H3-H4                                                                          |
| Secondary Terminals        | <u>Terminals</u>                                                                     |
| Primary Taps               | N/A                                                                                  |
| Conductor Material         | Copper                                                                               |
| Temperatue Rise            | <u>80°C</u>                                                                          |
| Insuation Class            | 130°C (Class B)                                                                      |
| BIL (Insulation) Level     | <u>10kV</u>                                                                          |
| Efficiency (@35% Load) %   | N/A                                                                                  |
| Impedance Range            | 5.0 - 7.0%                                                                           |
| Sound (db)                 | 40                                                                                   |
| Enclosure Type             | Core & Coil                                                                          |
| Enclosure Size             | See Core & Coil Chart                                                                |
| Finish/Colour              | N/A                                                                                  |
| Standards & Certifications | CSA Certified File No. LR34493, UL Listed File No. E110286, ISO 9001:2015 Registered |