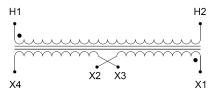

#### PRODUCT SPECIFICATIONS

| PRODUCT SPECIFICATIONS     |                                                                                      |
|----------------------------|--------------------------------------------------------------------------------------|
| Weight                     | 5 lbs                                                                                |
| Phases                     | 1                                                                                    |
| Connection                 | 1Ph-CT-SD-SD                                                                         |
| Primary Voltage            | 120/240                                                                              |
| Primary Max Current        | 0.27A                                                                                |
| Primary Markings           | H1-H2                                                                                |
| Primary Terminals          | <u>Leads</u>                                                                         |
| Secondary Voltage          | 120/240                                                                              |
| Secondary Max Current      | <u>0.63A</u>                                                                         |
| Secondary Markings         | X1-X2-X3-X4                                                                          |
| Secondary Terminals        | <u>Leads</u>                                                                         |
| Primary Taps               | N/A                                                                                  |
| Conductor Material         | Copper                                                                               |
| Temperatue Rise            | 80°C                                                                                 |
| Insuation Class            | 130°C (Class B)                                                                      |
| BIL (Insulation) Level     | 10kV                                                                                 |
| Efficiency (@35% Load) %   | N/A                                                                                  |
| Impedance Range            | <u>5.0 - 7.0%</u>                                                                    |
| Sound (db)                 | 40                                                                                   |
| Enclosure Type             | Type-1 Indoor                                                                        |
| Enclosure Size             | See Enclosure Chart                                                                  |
| Finish/Colour              | Semigloss - Black                                                                    |
| Standards & Certifications | CSA Certified File No. LR34493, UL Listed File No. E110286, ISO 9001:2015 Registered |