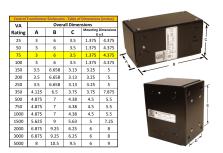

#### SCHEMATIC/DIAGRAM AND DIMENSION PICTURES

Single Phase Control Transformer with a capacity of 75VA, transforming 277 Volts to 120/240 Volts