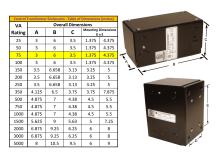

#### SCHEMATIC/DIAGRAM AND DIMENSION PICTURES

Single Phase Control Transformer with a capacity of 75VA, transforming 277 Volts to 120/240 Volts

## **PRODUCT SPECIFICATIONS**

| Weight                     | 5 lbs                                                                                |
|----------------------------|--------------------------------------------------------------------------------------|
| Phases                     | 1                                                                                    |
| Connection                 | 1Ph-CT-SD-SD                                                                         |
| Primary Voltage            | 120/240                                                                              |
| Primary Max Current        | <u>0.27A</u>                                                                         |
| Primary Markings           | <u>H1-H2</u>                                                                         |
| Primary Terminals          | <u>Leads</u>                                                                         |
| Secondary Voltage          | 120/240                                                                              |
| Secondary Max Current      | <u>0.63A</u>                                                                         |
| Secondary Markings         | <u>X1-X2-X3-X4</u>                                                                   |
| Secondary Terminals        | <u>Leads</u>                                                                         |
| Primary Taps               | N/A                                                                                  |
| Conductor Material         | Copper                                                                               |
| Temperatue Rise            | 80°C                                                                                 |
| Insuation Class            | 130°C (Class B)                                                                      |
| BIL (Insulation) Level     | <u>10kV</u>                                                                          |
| Efficiency (@35% Load) %   | N/A                                                                                  |
| Impedance Range            | <u>5.0 - 7.0%</u>                                                                    |
| Sound (db)                 | 40                                                                                   |
| Enclosure Type             | Type-1 Indoor                                                                        |
| Enclosure Size             | See Enclosure Chart                                                                  |
| Finish/Colour              | Semigloss - Black                                                                    |
| Standards & Certifications | CSA Certified File No. LR34493, UL Listed File No. E110286, ISO 9001:2015 Registered |