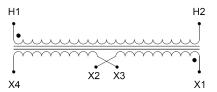

#### SCHEMATIC/DIAGRAM AND DIMENSION PICTURES

Single Phase Control Transformer with a capacity of 75VA, transforming 277 Volts to 120/240 Volts

## **PRODUCT SPECIFICATIONS**

| Weight                     | 5 lbs                                                                                |
|----------------------------|--------------------------------------------------------------------------------------|
| Phases                     | 1                                                                                    |
| Connection                 | 1Ph-CT-SD-SD                                                                         |
| Primary Voltage            | 120/240                                                                              |
| Primary Max Current        | <u>0.27A</u>                                                                         |
| Primary Markings           | <u>H1-H2</u>                                                                         |
| Primary Terminals          | <u>Leads</u>                                                                         |
| Secondary Voltage          | 120/240                                                                              |
| Secondary Max Current      | <u>0.63A</u>                                                                         |
| Secondary Markings         | <u>X1-X2-X3-X4</u>                                                                   |
| Secondary Terminals        | <u>Leads</u>                                                                         |
| Primary Taps               | N/A                                                                                  |
| Conductor Material         | Copper                                                                               |
| Temperatue Rise            | 80°C                                                                                 |
| Insuation Class            | 130°C (Class B)                                                                      |
| BIL (Insulation) Level     | <u>10kV</u>                                                                          |
| Efficiency (@35% Load) %   | N/A                                                                                  |
| Impedance Range            | <u>5.0 - 7.0%</u>                                                                    |
| Sound (db)                 | 40                                                                                   |
| Enclosure Type             | Type-1 Indoor                                                                        |
| Enclosure Size             | See Enclosure Chart                                                                  |
| Finish/Colour              | Semigloss - Black                                                                    |
| Standards & Certifications | CSA Certified File No. LR34493, UL Listed File No. E110286, ISO 9001:2015 Registered |