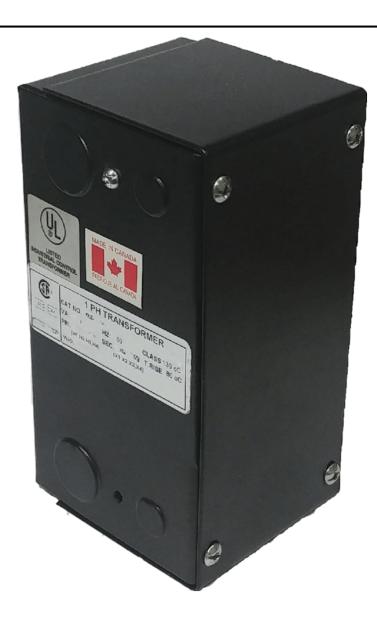

# 75VA 277 VOLTS TO 120/240 VOLTS SINGLE PHASE CONTROL TRANSFORMER

\$110.27 USD

Single Phase Control Transformer with a capacity of 75VA, transforming 277 Volts to 120/240 Volts

SKU: CE75D-K

**Categories:** Control Transformers

## **PRODUCT SPECIFICATIONS**

| Weight                     | 5 lbs                                                                                |
|----------------------------|--------------------------------------------------------------------------------------|
| Phases                     | 1                                                                                    |
| Connection                 | 1Ph-CT-SD-SD                                                                         |
| Primary Voltage            | 120/240                                                                              |
| Primary Max Current        | <u>0.27A</u>                                                                         |
| Primary Markings           | <u>H1-H2</u>                                                                         |
| Primary Terminals          | <u>Leads</u>                                                                         |
| Secondary Voltage          | 120/240                                                                              |
| Secondary Max Current      | <u>0.63A</u>                                                                         |
| Secondary Markings         | <u>X1-X2-X3-X4</u>                                                                   |
| Secondary Terminals        | <u>Leads</u>                                                                         |
| Primary Taps               | N/A                                                                                  |
| Conductor Material         | Copper                                                                               |
| Temperatue Rise            | 80°C                                                                                 |
| Insuation Class            | 130°C (Class B)                                                                      |
| BIL (Insulation) Level     | <u>10kV</u>                                                                          |
| Efficiency (@35% Load) %   | N/A                                                                                  |
| Impedance Range            | <u>5.0 - 7.0%</u>                                                                    |
| Sound (db)                 | 40                                                                                   |
| Enclosure Type             | Type-1 Indoor                                                                        |
| Enclosure Size             | See Enclosure Chart                                                                  |
| Finish/Colour              | Semigloss - Black                                                                    |
| Standards & Certifications | CSA Certified File No. LR34493, UL Listed File No. E110286, ISO 9001:2015 Registered |

## 75VA 277 VOLTS TO 120/240 VOLTS SINGLE PHASE CONTROL TRANSFORMER

| VA                   |            |
|----------------------|------------|
| Country/Manufacturer | Canada/RPM |