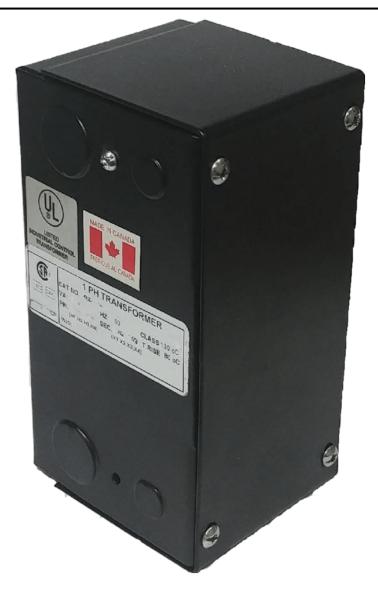

#### SCHEMATIC/DIAGRAM AND DIMENSION PICTURES

Single Phase Control Transformer with a capacity of 75VA, transforming 277 Volts to 120/240 Volts