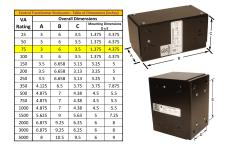

#### SCHEMATIC/DIAGRAM AND DIMENSION PICTURES

Single Phase Control Transformer with a capacity of 75VA, transforming 277 Volts to 120/240 Volts