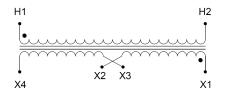

#### SCHEMATIC/DIAGRAM AND DIMENSION PICTURES

Single Phase Control Transformer with a capacity of 75VA, transforming 277 Volts to 120/240 Volts

#### **PRODUCT SPECIFICATIONS**

| Weight                     | 5 lbs                                                                                                 |
|----------------------------|-------------------------------------------------------------------------------------------------------|
| Phases                     | 1                                                                                                     |
| Connection                 | <u>1Ph-CT-SD-SD</u>                                                                                   |
| Primary Voltage            | <u>120/240</u>                                                                                        |
| Primary Max Current        | <u>0.27A</u>                                                                                          |
| Primary Markings           | <u>H1-H2</u>                                                                                          |
| Primary Terminals          | <u>Leads</u>                                                                                          |
| Secondary Voltage          | <u>120/240</u>                                                                                        |
| Secondary Max Current      | <u>0.63A</u>                                                                                          |
| Secondary Markings         | <u>X1-X2-X3-X4</u>                                                                                    |
| Secondary Terminals        | <u>Leads</u>                                                                                          |
| Primary Taps               | N/A                                                                                                   |
| Conductor Material         | <u>Copper</u>                                                                                         |
| Temperatue Rise            | <u>80°C</u>                                                                                           |
| Insuation Class            | <u>130°C (Class B)</u>                                                                                |
| BIL (Insulation) Level     | <u>10kV</u>                                                                                           |
| Efficiency (@35% Load) %   | <u>N/A</u>                                                                                            |
| Impedance Range            | <u>5.0 – 7.0%</u>                                                                                     |
| Sound (db)                 | <u>40</u>                                                                                             |
| Enclosure Type             | Type-1 Indoor                                                                                         |
| Enclosure Size             | See Enclosure Chart                                                                                   |
| Finish/Colour              | <u>Semigloss – Black</u>                                                                              |
| Standards & Certifications | <u>CSA Certified File No. LR34493, UL Listed File No. E110286, ISO 9001:2015</u><br><u>Registered</u> |