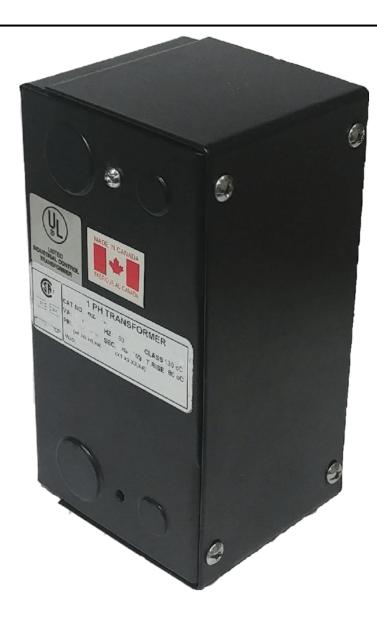

# 75VA 277 VOLTS TO 120/240 VOLTS SINGLE PHASE CONTROL TRANSFORMER

\$151.06 CAD

Single Phase Control Transformer with a capacity of 75VA, transforming 277 Volts to 120/240 Volts

SKU: CE75D-K

**Categories:** Control Transformers

#### PRODUCT SPECIFICATIONS

| PRODUCT SPECIFICATIONS     |                                                                                      |
|----------------------------|--------------------------------------------------------------------------------------|
| Weight                     | 5 lbs                                                                                |
| Phases                     | 1                                                                                    |
| Connection                 | 1Ph-CT-SD-SD                                                                         |
| Primary Voltage            | 120/240                                                                              |
| Primary Max Current        | <u>0.27A</u>                                                                         |
| Primary Markings           | H1-H2                                                                                |
| Primary Terminals          | Leads                                                                                |
| Secondary Voltage          | 120/240                                                                              |
| Secondary Max Current      | <u>0.63A</u>                                                                         |
| Secondary Markings         | <u>X1-X2-X3-X4</u>                                                                   |
| Secondary Terminals        | Leads                                                                                |
| Primary Taps               | N/A                                                                                  |
| Conductor Material         | Copper                                                                               |
| Temperatue Rise            | <u>80°C</u>                                                                          |
| Insuation Class            | 130°C (Class B)                                                                      |
| BIL (Insulation) Level     | <u>10kV</u>                                                                          |
| Efficiency (@35% Load) %   | N/A                                                                                  |
| Impedance Range            | 5.0 - 7.0%                                                                           |
| Sound (db)                 | 40                                                                                   |
| Enclosure Type             | Type-1 Indoor                                                                        |
| Enclosure Size             | See Enclosure Chart                                                                  |
| Finish/Colour              | Semigloss - Black                                                                    |
| Standards & Certifications | CSA Certified File No. LR34493, UL Listed File No. E110286, ISO 9001:2015 Registered |

## 75VA 277 VOLTS TO 120/240 VOLTS SINGLE PHASE CONTROL TRANSFORMER

| VA                   |            |
|----------------------|------------|
| Country/Manufacturer | Canada/RPM |