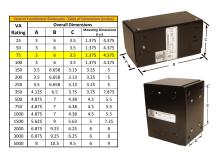

#### SCHEMATIC/DIAGRAM AND DIMENSION PICTURES

Single Phase Control Transformer with a capacity of 75VA, transforming 277 Volts to 120/240 Volts

#### PRODUCT SPECIFICATIONS

| PRODUCT SPECIFICATIONS     |                                                                                      |
|----------------------------|--------------------------------------------------------------------------------------|
| Weight                     | 5 lbs                                                                                |
| Phases                     | 1                                                                                    |
| Connection                 | 1Ph-CT-SD-SD                                                                         |
| Primary Voltage            | 120/240                                                                              |
| Primary Max Current        | <u>0.27A</u>                                                                         |
| Primary Markings           | H1-H2                                                                                |
| Primary Terminals          | Leads                                                                                |
| Secondary Voltage          | 120/240                                                                              |
| Secondary Max Current      | <u>0.63A</u>                                                                         |
| Secondary Markings         | <u>X1-X2-X3-X4</u>                                                                   |
| Secondary Terminals        | Leads                                                                                |
| Primary Taps               | N/A                                                                                  |
| Conductor Material         | Copper                                                                               |
| Temperatue Rise            | <u>80°C</u>                                                                          |
| Insuation Class            | 130°C (Class B)                                                                      |
| BIL (Insulation) Level     | <u>10kV</u>                                                                          |
| Efficiency (@35% Load) %   | N/A                                                                                  |
| Impedance Range            | 5.0 - 7.0%                                                                           |
| Sound (db)                 | 40                                                                                   |
| Enclosure Type             | Type-1 Indoor                                                                        |
| Enclosure Size             | See Enclosure Chart                                                                  |
| Finish/Colour              | Semigloss - Black                                                                    |
| Standards & Certifications | CSA Certified File No. LR34493, UL Listed File No. E110286, ISO 9001:2015 Registered |