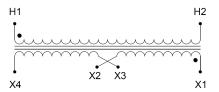

#### SCHEMATIC/DIAGRAM AND DIMENSION PICTURES

Single Phase Control Transformer with a capacity of 75VA, transforming 277 Volts to 120/240 Volts

#### PRODUCT SPECIFICATIONS

| PRODUCT SPECIFICATIONS     |                                                                                      |
|----------------------------|--------------------------------------------------------------------------------------|
| Weight                     | 5 lbs                                                                                |
| Phases                     | 1                                                                                    |
| Connection                 | 1Ph-CT-SD-SD                                                                         |
| Primary Voltage            | 120/240                                                                              |
| Primary Max Current        | <u>0.27A</u>                                                                         |
| Primary Markings           | H1-H2                                                                                |
| Primary Terminals          | Leads                                                                                |
| Secondary Voltage          | 120/240                                                                              |
| Secondary Max Current      | <u>0.63A</u>                                                                         |
| Secondary Markings         | <u>X1-X2-X3-X4</u>                                                                   |
| Secondary Terminals        | Leads                                                                                |
| Primary Taps               | N/A                                                                                  |
| Conductor Material         | Copper                                                                               |
| Temperatue Rise            | <u>80°C</u>                                                                          |
| Insuation Class            | 130°C (Class B)                                                                      |
| BIL (Insulation) Level     | <u>10kV</u>                                                                          |
| Efficiency (@35% Load) %   | N/A                                                                                  |
| Impedance Range            | 5.0 - 7.0%                                                                           |
| Sound (db)                 | 40                                                                                   |
| Enclosure Type             | Type-1 Indoor                                                                        |
| Enclosure Size             | See Enclosure Chart                                                                  |
| Finish/Colour              | Semigloss - Black                                                                    |
| Standards & Certifications | CSA Certified File No. LR34493, UL Listed File No. E110286, ISO 9001:2015 Registered |