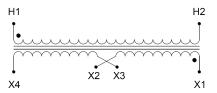

#### SCHEMATIC/DIAGRAM AND DIMENSION PICTURES

Single Phase Control Transformer with a capacity of 75VA, transforming 277 Volts to 120/240 Volts

#### PRODUCT SPECIFICATIONS

| PRODUCT SPECIFICATIONS     |                                                                                      |
|----------------------------|--------------------------------------------------------------------------------------|
| Weight                     | 5 lbs                                                                                |
| Phases                     | 1                                                                                    |
| Connection                 | 1Ph-CT-SD-SD                                                                         |
| Primary Voltage            | 120/240                                                                              |
| Primary Max Current        | 0.27A                                                                                |
| Primary Markings           | H1-H2                                                                                |
| Primary Terminals          | <u>Leads</u>                                                                         |
| Secondary Voltage          | 120/240                                                                              |
| Secondary Max Current      | <u>0.63A</u>                                                                         |
| Secondary Markings         | X1-X2-X3-X4                                                                          |
| Secondary Terminals        | <u>Leads</u>                                                                         |
| Primary Taps               | N/A                                                                                  |
| Conductor Material         | Copper                                                                               |
| Temperatue Rise            | 80°C                                                                                 |
| Insuation Class            | 130°C (Class B)                                                                      |
| BIL (Insulation) Level     | 10kV                                                                                 |
| Efficiency (@35% Load) %   | N/A                                                                                  |
| Impedance Range            | <u>5.0 - 7.0%</u>                                                                    |
| Sound (db)                 | 40                                                                                   |
| Enclosure Type             | Type-1 Indoor                                                                        |
| Enclosure Size             | See Enclosure Chart                                                                  |
| Finish/Colour              | Semigloss - Black                                                                    |
| Standards & Certifications | CSA Certified File No. LR34493, UL Listed File No. E110286, ISO 9001:2015 Registered |