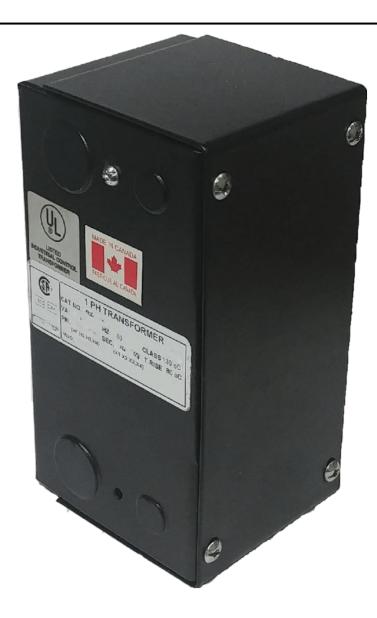

# 75VA 277 VOLTS TO 120/240 VOLTS SINGLE PHASE CONTROL TRANSFORMER

\$110.27 USD

Single Phase Control Transformer with a capacity of 75VA, transforming 277 Volts to 120/240 Volts

SKU: CE75D-K

**Categories:** Control Transformers

#### PRODUCT SPECIFICATIONS

| PRODUCT SPECIFICATIONS     |                                                                                      |
|----------------------------|--------------------------------------------------------------------------------------|
| Weight                     | 5 lbs                                                                                |
| Phases                     | 1                                                                                    |
| Connection                 | 1Ph-CT-SD-SD                                                                         |
| Primary Voltage            | 120/240                                                                              |
| Primary Max Current        | 0.27A                                                                                |
| Primary Markings           | H1-H2                                                                                |
| Primary Terminals          | <u>Leads</u>                                                                         |
| Secondary Voltage          | 120/240                                                                              |
| Secondary Max Current      | <u>0.63A</u>                                                                         |
| Secondary Markings         | X1-X2-X3-X4                                                                          |
| Secondary Terminals        | <u>Leads</u>                                                                         |
| Primary Taps               | N/A                                                                                  |
| Conductor Material         | Copper                                                                               |
| Temperatue Rise            | 80°C                                                                                 |
| Insuation Class            | 130°C (Class B)                                                                      |
| BIL (Insulation) Level     | 10kV                                                                                 |
| Efficiency (@35% Load) %   | N/A                                                                                  |
| Impedance Range            | <u>5.0 - 7.0%</u>                                                                    |
| Sound (db)                 | 40                                                                                   |
| Enclosure Type             | Type-1 Indoor                                                                        |
| Enclosure Size             | See Enclosure Chart                                                                  |
| Finish/Colour              | Semigloss - Black                                                                    |
| Standards & Certifications | CSA Certified File No. LR34493, UL Listed File No. E110286, ISO 9001:2015 Registered |

## 75VA 277 VOLTS TO 120/240 VOLTS SINGLE PHASE CONTROL TRANSFORMER

| VA                   |            |
|----------------------|------------|
| Country/Manufacturer | Canada/RPM |