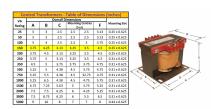

#### SCHEMATIC/DIAGRAM AND DIMENSION PICTURES

Single Phase Control Transformer with a capacity of 150VA, transforming 120/240 Volts to 240/480 Volts

### **PRODUCT SPECIFICATIONS**

| Weight                     | 18 lbs                                                                               |
|----------------------------|--------------------------------------------------------------------------------------|
| Phases                     | 1                                                                                    |
| Connection                 | 1Ph-CT-DD-SU                                                                         |
| Primary Voltage            | 120/240                                                                              |
| Primary Max Current        | 1.25A                                                                                |
| Primary Markings           | <u>X1-X2-X3-X4</u>                                                                   |
| Primary Terminals          | <u>Terminals</u>                                                                     |
| Secondary Voltage          | 240/480                                                                              |
| Secondary Max Current      | <u>0.63A</u>                                                                         |
| Secondary Markings         | <u>H1-H2-H3-H4</u>                                                                   |
| Secondary Terminals        | <u>Terminals</u>                                                                     |
| Primary Taps               | N/A                                                                                  |
| Conductor Material         | Copper                                                                               |
| Temperatue Rise            | 80°C                                                                                 |
| Insuation Class            | 130°C (Class B)                                                                      |
| BIL (Insulation) Level     | <u>10kV</u>                                                                          |
| Efficiency (@35% Load) %   | N/A                                                                                  |
| Impedance Range            | <u>5.0 - 7.0%</u>                                                                    |
| Sound (db)                 | 40                                                                                   |
| Enclosure Type             | Core & Coil                                                                          |
| Enclosure Size             | See Core & Coil Chart                                                                |
| Finish/Colour              | N/A                                                                                  |
| Standards & Certifications | CSA Certified File No. LR34493, UL Listed File No. E110286, ISO 9001:2015 Registered |