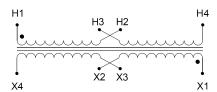

#### SCHEMATIC/DIAGRAM AND DIMENSION PICTURES

Single Phase Control Transformer with a capacity of 150VA, transforming 120/240 Volts to 240/480 Volts

### **PRODUCT SPECIFICATIONS**

| Weight                     | 18 lbs                                                                               |
|----------------------------|--------------------------------------------------------------------------------------|
| Phases                     | 1                                                                                    |
| Connection                 | 1Ph-CT-DD-SU                                                                         |
| Primary Voltage            | 120/240                                                                              |
| Primary Max Current        | 1.25A                                                                                |
| Primary Markings           | <u>X1-X2-X3-X4</u>                                                                   |
| Primary Terminals          | <u>Terminals</u>                                                                     |
| Secondary Voltage          | 240/480                                                                              |
| Secondary Max Current      | <u>0.63A</u>                                                                         |
| Secondary Markings         | <u>H1-H2-H3-H4</u>                                                                   |
| Secondary Terminals        | <u>Terminals</u>                                                                     |
| Primary Taps               | N/A                                                                                  |
| Conductor Material         | Copper                                                                               |
| Temperatue Rise            | 80°C                                                                                 |
| Insuation Class            | 130°C (Class B)                                                                      |
| BIL (Insulation) Level     | <u>10kV</u>                                                                          |
| Efficiency (@35% Load) %   | N/A                                                                                  |
| Impedance Range            | <u>5.0 - 7.0%</u>                                                                    |
| Sound (db)                 | 40                                                                                   |
| Enclosure Type             | Core & Coil                                                                          |
| Enclosure Size             | See Core & Coil Chart                                                                |
| Finish/Colour              | N/A                                                                                  |
| Standards & Certifications | CSA Certified File No. LR34493, UL Listed File No. E110286, ISO 9001:2015 Registered |