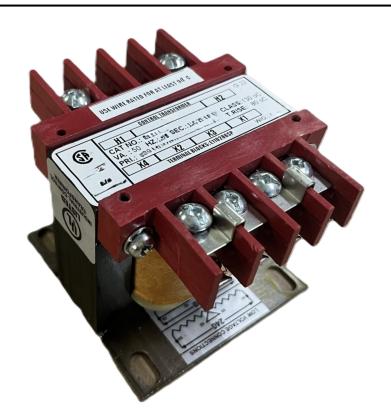

### 150VA 120/240 VOLTS TO 240/480 VOLTS SINGLE PHASE CONTROL TRANSFORMER

### 150VA 120/240 VOLTS TO 240/480 VOLTS SINGLE PHASE CONTROL TRANSFORMER

\$172.90 CAD

Single Phase Control Transformer with a capacity of 150VA, transforming 120/240 Volts to 240/480 Volts

**SKU:** CS150K-L

# 150VA 120/240 VOLTS TO 240/480 VOLTS SINGLE PHASE CONTROL TRANSFORMER

### **PRODUCT SPECIFICATIONS**

| Weight                     | 18 lbs                                                                               |
|----------------------------|--------------------------------------------------------------------------------------|
| Phases                     | 1                                                                                    |
| Connection                 | 1Ph-CT-DD-SU                                                                         |
| Primary Voltage            | 120/240                                                                              |
| Primary Max Current        | 1.25A                                                                                |
| Primary Markings           | <u>X1-X2-X3-X4</u>                                                                   |
| Primary Terminals          | <u>Terminals</u>                                                                     |
| Secondary Voltage          | 240/480                                                                              |
| Secondary Max Current      | <u>0.63A</u>                                                                         |
| Secondary Markings         | <u>H1-H2-H3-H4</u>                                                                   |
| Secondary Terminals        | <u>Terminals</u>                                                                     |
| Primary Taps               | N/A                                                                                  |
| Conductor Material         | Copper                                                                               |
| Temperatue Rise            | 80°C                                                                                 |
| Insuation Class            | 130°C (Class B)                                                                      |
| BIL (Insulation) Level     | <u>10kV</u>                                                                          |
| Efficiency (@35% Load) %   | N/A                                                                                  |
| Impedance Range            | <u>5.0 - 7.0%</u>                                                                    |
| Sound (db)                 | 40                                                                                   |
| Enclosure Type             | Core & Coil                                                                          |
| Enclosure Size             | See Core & Coil Chart                                                                |
| Finish/Colour              | N/A                                                                                  |
| Standards & Certifications | CSA Certified File No. LR34493, UL Listed File No. E110286, ISO 9001:2015 Registered |