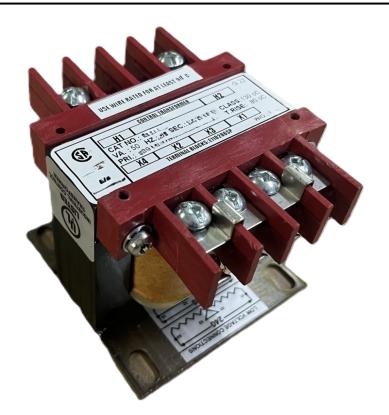

#### SCHEMATIC/DIAGRAM AND DIMENSION PICTURES

Single Phase Control Transformer with a capacity of 150VA, transforming 120/240 Volts to 240/480 Volts