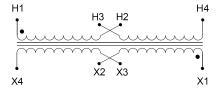

#### SCHEMATIC/DIAGRAM AND DIMENSION PICTURES

Single Phase Control Transformer with a capacity of 150VA, transforming 120/240 Volts to 240/480 Volts

### **PRODUCT SPECIFICATIONS**

| Weight                     | 18 lbs                                                                               |
|----------------------------|--------------------------------------------------------------------------------------|
| Phases                     | 1                                                                                    |
| Connection                 | 1Ph-CT-DD-SU                                                                         |
| Primary Voltage            | 120/240                                                                              |
| Primary Max Current        | 1.25A                                                                                |
| Primary Markings           | <u>X1-X2-X3-X4</u>                                                                   |
| Primary Terminals          | <u>Terminals</u>                                                                     |
| Secondary Voltage          | 240/480                                                                              |
| Secondary Max Current      | <u>0.63A</u>                                                                         |
| Secondary Markings         | <u>H1-H2-H3-H4</u>                                                                   |
| Secondary Terminals        | <u>Terminals</u>                                                                     |
| Primary Taps               | N/A                                                                                  |
| Conductor Material         | Copper                                                                               |
| Temperatue Rise            | 80°C                                                                                 |
| Insuation Class            | 130°C (Class B)                                                                      |
| BIL (Insulation) Level     | <u>10kV</u>                                                                          |
| Efficiency (@35% Load) %   | N/A                                                                                  |
| Impedance Range            | <u>5.0 - 7.0%</u>                                                                    |
| Sound (db)                 | 40                                                                                   |
| Enclosure Type             | Core & Coil                                                                          |
| Enclosure Size             | See Core & Coil Chart                                                                |
| Finish/Colour              | N/A                                                                                  |
| Standards & Certifications | CSA Certified File No. LR34493, UL Listed File No. E110286, ISO 9001:2015 Registered |