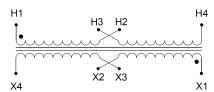

#### SCHEMATIC/DIAGRAM AND DIMENSION PICTURES

Single Phase Control Transformer with a capacity of 150VA, transforming 120/240 Volts to 240/480 Volts

### **PRODUCT SPECIFICATIONS**

| Weight                     | 18 lbs                                                                               |
|----------------------------|--------------------------------------------------------------------------------------|
| Phases                     | 1                                                                                    |
| Connection                 | 1Ph-CT-DD-SU                                                                         |
| Primary Voltage            | 120/240                                                                              |
| Primary Max Current        | 1.25A                                                                                |
| Primary Markings           | <u>X1-X2-X3-X4</u>                                                                   |
| Primary Terminals          | <u>Terminals</u>                                                                     |
| Secondary Voltage          | 240/480                                                                              |
| Secondary Max Current      | <u>0.63A</u>                                                                         |
| Secondary Markings         | <u>H1-H2-H3-H4</u>                                                                   |
| Secondary Terminals        | <u>Terminals</u>                                                                     |
| Primary Taps               | N/A                                                                                  |
| Conductor Material         | Copper                                                                               |
| Temperatue Rise            | 80°C                                                                                 |
| Insuation Class            | 130°C (Class B)                                                                      |
| BIL (Insulation) Level     | <u>10kV</u>                                                                          |
| Efficiency (@35% Load) %   | N/A                                                                                  |
| Impedance Range            | <u>5.0 - 7.0%</u>                                                                    |
| Sound (db)                 | 40                                                                                   |
| Enclosure Type             | Core & Coil                                                                          |
| Enclosure Size             | See Core & Coil Chart                                                                |
| Finish/Colour              | N/A                                                                                  |
| Standards & Certifications | CSA Certified File No. LR34493, UL Listed File No. E110286, ISO 9001:2015 Registered |