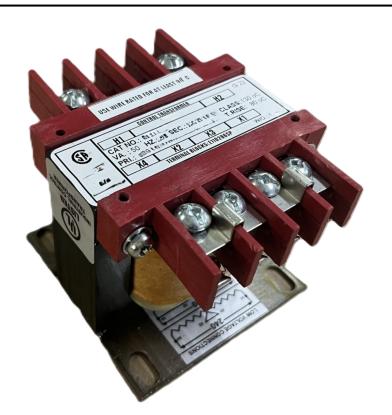

### 150VA 120/240 VOLTS TO 240/480 VOLTS SINGLE PHASE CONTROL TRANSFORMER

\$172.90 CAD

Single Phase Control Transformer with a capacity of 150VA, transforming 120/240 Volts to 240/480 Volts

**SKU:** CS150K-L

#### SCHEMATIC/DIAGRAM AND DIMENSION PICTURES

Single Phase Control Transformer with a capacity of 150VA, transforming 120/240 Volts to 240/480 Volts