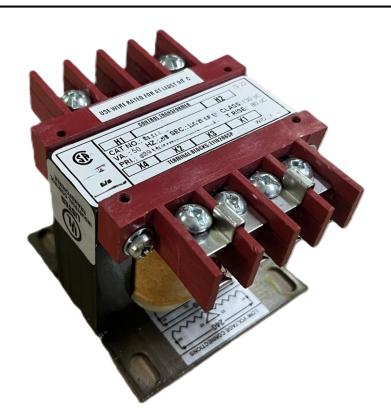

### 150VA 120/240 VOLTS TO 240/480 VOLTS SINGLE PHASE CONTROL TRANSFORMER

### 150VA 120/240 VOLTS TO 240/480 VOLTS SINGLE PHASE CONTROL TRANSFORMER

\$172.90 CAD

Single Phase Control Transformer with a capacity of 150VA, transforming 120/240 Volts to 240/480 Volts

**SKU:** CS150K-L

# 150VA 120/240 VOLTS TO 240/480 VOLTS SINGLE PHASE CONTROL TRANSFORMER

### **PRODUCT SPECIFICATIONS**

| Weight                     | 18 lbs                                                                               |
|----------------------------|--------------------------------------------------------------------------------------|
| Phases                     | 1                                                                                    |
| Connection                 | 1Ph-CT-DD-SU                                                                         |
| Primary Voltage            | 120/240                                                                              |
| Primary Max Current        | 1.25A                                                                                |
| Primary Markings           | <u>X1-X2-X3-X4</u>                                                                   |
| Primary Terminals          | <u>Terminals</u>                                                                     |
| Secondary Voltage          | 240/480                                                                              |
| Secondary Max Current      | <u>0.63A</u>                                                                         |
| Secondary Markings         | <u>H1-H2-H3-H4</u>                                                                   |
| Secondary Terminals        | <u>Terminals</u>                                                                     |
| Primary Taps               | N/A                                                                                  |
| Conductor Material         | Copper                                                                               |
| Temperatue Rise            | 80°C                                                                                 |
| Insuation Class            | 130°C (Class B)                                                                      |
| BIL (Insulation) Level     | <u>10kV</u>                                                                          |
| Efficiency (@35% Load) %   | N/A                                                                                  |
| Impedance Range            | <u>5.0 - 7.0%</u>                                                                    |
| Sound (db)                 | 40                                                                                   |
| Enclosure Type             | Core & Coil                                                                          |
| Enclosure Size             | See Core & Coil Chart                                                                |
| Finish/Colour              | N/A                                                                                  |
| Standards & Certifications | CSA Certified File No. LR34493, UL Listed File No. E110286, ISO 9001:2015 Registered |