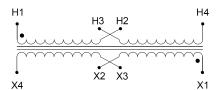

#### SCHEMATIC/DIAGRAM AND DIMENSION PICTURES

Single Phase Control Transformer with a capacity of 150VA, transforming 120/240 Volts to 240/480 Volts

### **PRODUCT SPECIFICATIONS**

| Weight                     | 18 lbs                                                                               |
|----------------------------|--------------------------------------------------------------------------------------|
| Phases                     | 1                                                                                    |
| Connection                 | 1Ph-CT-DD-SU                                                                         |
| Primary Voltage            | 120/240                                                                              |
| Primary Max Current        | 1.25A                                                                                |
| Primary Markings           | <u>X1-X2-X3-X4</u>                                                                   |
| Primary Terminals          | <u>Terminals</u>                                                                     |
| Secondary Voltage          | 240/480                                                                              |
| Secondary Max Current      | <u>0.63A</u>                                                                         |
| Secondary Markings         | <u>H1-H2-H3-H4</u>                                                                   |
| Secondary Terminals        | <u>Terminals</u>                                                                     |
| Primary Taps               | N/A                                                                                  |
| Conductor Material         | Copper                                                                               |
| Temperatue Rise            | 80°C                                                                                 |
| Insuation Class            | 130°C (Class B)                                                                      |
| BIL (Insulation) Level     | <u>10kV</u>                                                                          |
| Efficiency (@35% Load) %   | N/A                                                                                  |
| Impedance Range            | <u>5.0 - 7.0%</u>                                                                    |
| Sound (db)                 | 40                                                                                   |
| Enclosure Type             | Core & Coil                                                                          |
| Enclosure Size             | See Core & Coil Chart                                                                |
| Finish/Colour              | N/A                                                                                  |
| Standards & Certifications | CSA Certified File No. LR34493, UL Listed File No. E110286, ISO 9001:2015 Registered |