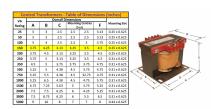

#### SCHEMATIC/DIAGRAM AND DIMENSION PICTURES

Single Phase Control Transformer with a capacity of 150VA, transforming 120/240 Volts to 240/480 Volts