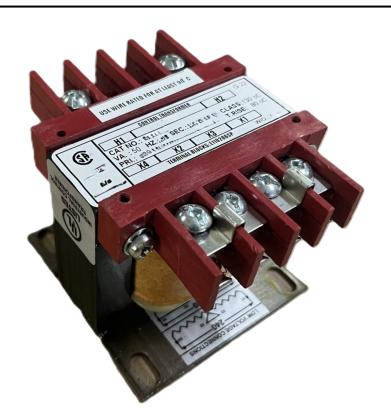

### 150VA 120/240 VOLTS TO 240/480 VOLTS SINGLE PHASE CONTROL TRANSFORMER

\$172.90 CAD

Single Phase Control Transformer with a capacity of 150VA, transforming 120/240 Volts to 240/480 Volts

**SKU:** CS150K-L

#### SCHEMATIC/DIAGRAM AND DIMENSION PICTURES

Single Phase Control Transformer with a capacity of 150VA, transforming 120/240 Volts to 240/480 Volts