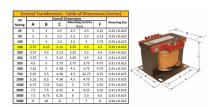

#### SCHEMATIC/DIAGRAM AND DIMENSION PICTURES

Single Phase Control Transformer with a capacity of 150VA, transforming 120/240 Volts to 240/480 Volts