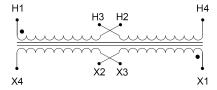

#### SCHEMATIC/DIAGRAM AND DIMENSION PICTURES

Single Phase Control Transformer with a capacity of 150VA, transforming 120/240 Volts to 240/480 Volts

#### **PRODUCT SPECIFICATIONS**

| PRODUCT SPECIFICATIONS     |                                                                                      |
|----------------------------|--------------------------------------------------------------------------------------|
| Weight                     | 18 lbs                                                                               |
| Phases                     | 1                                                                                    |
| Connection                 | 1Ph-CT-DD-SU                                                                         |
| Primary Voltage            | 120/240                                                                              |
| Primary Max Current        | 1.25A                                                                                |
| Primary Markings           | <u>X1-X2-X3-X4</u>                                                                   |
| Primary Terminals          | <u>Terminals</u>                                                                     |
| Secondary Voltage          | 240/480                                                                              |
| Secondary Max Current      | <u>0.63A</u>                                                                         |
| Secondary Markings         | H1-H2-H3-H4                                                                          |
| Secondary Terminals        | <u>Terminals</u>                                                                     |
| Primary Taps               | N/A                                                                                  |
| Conductor Material         | Copper                                                                               |
| Temperatue Rise            | 80°C                                                                                 |
| Insuation Class            | 130°C (Class B)                                                                      |
| BIL (Insulation) Level     | <u>10kV</u>                                                                          |
| Efficiency (@35% Load) %   | N/A                                                                                  |
| Impedance Range            | <u>5.0 - 7.0%</u>                                                                    |
| Sound (db)                 | 40                                                                                   |
| Enclosure Type             | Core & Coil                                                                          |
| Enclosure Size             | See Core & Coil Chart                                                                |
| Finish/Colour              | N/A                                                                                  |
| Standards & Certifications | CSA Certified File No. LR34493, UL Listed File No. E110286, ISO 9001:2015 Registered |