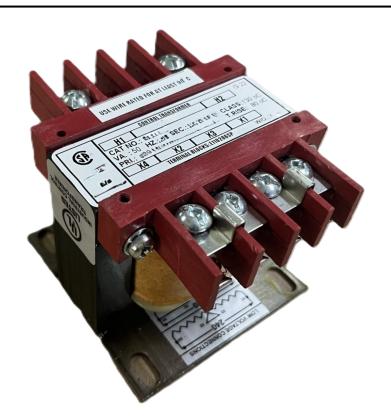

#### SCHEMATIC/DIAGRAM AND DIMENSION PICTURES

Single Phase Control Transformer with a capacity of 150VA, transforming 120/240 Volts to 240/480 Volts

# 150VA 120/240 VOLTS TO 240/480 VOLTS SINGLE PHASE CONTROL TRANSFORMER