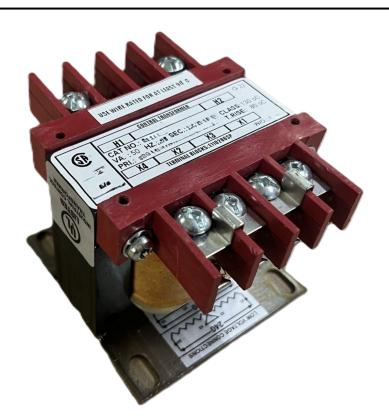

#### SCHEMATIC/DIAGRAM AND DIMENSION PICTURES

Single Phase Control Transformer with a capacity of 150VA, transforming 120/240 Volts to 240/480 Volts