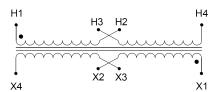

#### SCHEMATIC/DIAGRAM AND DIMENSION PICTURES

Single Phase Control Transformer with a capacity of 150VA, transforming 120/240 Volts to 240/480 Volts

#### PRODUCT SPECIFICATIONS

| PRODUCT SPECIFICATIONS     |                                                                                      |
|----------------------------|--------------------------------------------------------------------------------------|
| Weight                     | 18 lbs                                                                               |
| Phases                     | 1                                                                                    |
| Connection                 | 1Ph-CT-DD-SU                                                                         |
| Primary Voltage            | 120/240                                                                              |
| Primary Max Current        | 1.25A                                                                                |
| Primary Markings           | <u>X1-X2-X3-X4</u>                                                                   |
| Primary Terminals          | <u>Terminals</u>                                                                     |
| Secondary Voltage          | 240/480                                                                              |
| Secondary Max Current      | 0.63A                                                                                |
| Secondary Markings         | H1-H2-H3-H4                                                                          |
| Secondary Terminals        | Terminals                                                                            |
| Primary Taps               | N/A                                                                                  |
| Conductor Material         | Copper                                                                               |
| Temperatue Rise            | 80°C                                                                                 |
| Insuation Class            | 130°C (Class B)                                                                      |
| BIL (Insulation) Level     | <u>10kV</u>                                                                          |
| Efficiency (@35% Load) %   | N/A                                                                                  |
| Impedance Range            | <u>5.0 - 7.0%</u>                                                                    |
| Sound (db)                 | 40                                                                                   |
| Enclosure Type             | Core & Coil                                                                          |
| Enclosure Size             | See Core & Coil Chart                                                                |
| Finish/Colour              | N/A                                                                                  |
| Standards & Certifications | CSA Certified File No. LR34493, UL Listed File No. E110286, ISO 9001:2015 Registered |