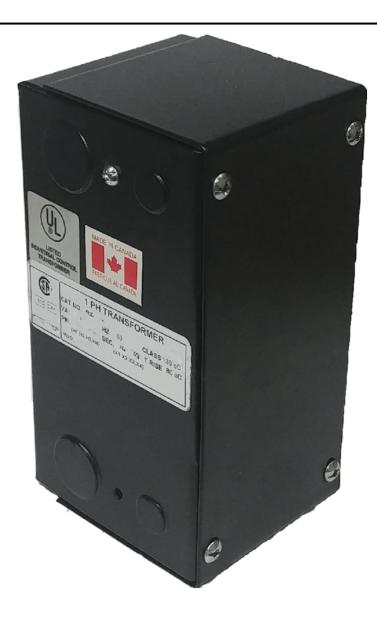

# 25VA 277 VOLTS TO 120/240 VOLTS SINGLE PHASE CONTROL TRANSFORMER

\$98.32 USD

Single Phase Control Transformer with a capacity of 25VA, transforming 277 Volts to 120/240 Volts

SKU: CE25D-K

**Categories:** Control Transformers