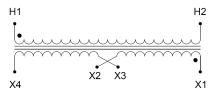

#### SCHEMATIC/DIAGRAM AND DIMENSION PICTURES

Single Phase Control Transformer with a capacity of 25VA, transforming 277 Volts to 120/240 Volts

## **PRODUCT SPECIFICATIONS**

| Weight                     | 2.3 lbs                                                                              |
|----------------------------|--------------------------------------------------------------------------------------|
| Phases                     | 1                                                                                    |
| Connection                 | 1Ph-CT-SD-SD                                                                         |
| Primary Voltage            | 120/240                                                                              |
| Primary Max Current        | <u>0.09A</u>                                                                         |
| Primary Markings           | <u>H1-H2</u>                                                                         |
| Primary Terminals          | <u>Leads</u>                                                                         |
| Secondary Voltage          | 120/240                                                                              |
| Secondary Max Current      | <u>0.21A</u>                                                                         |
| Secondary Markings         | <u>X1-X2-X3-X4</u>                                                                   |
| Secondary Terminals        | <u>Leads</u>                                                                         |
| Primary Taps               | N/A                                                                                  |
| Conductor Material         | Copper                                                                               |
| Temperatue Rise            | 80°C                                                                                 |
| Insuation Class            | 130°C (Class B)                                                                      |
| BIL (Insulation) Level     | <u>10kV</u>                                                                          |
| Efficiency (@35% Load) %   | N/A                                                                                  |
| Impedance Range            | <u>5.0 – 7.0%</u>                                                                    |
| Sound (db)                 | 40                                                                                   |
| Enclosure Type             | Type-1 Indoor                                                                        |
| Enclosure Size             | See Enclosure Chart                                                                  |
| Finish/Colour              | Semigloss - Black                                                                    |
| Standards & Certifications | CSA Certified File No. LR34493, UL Listed File No. E110286, ISO 9001:2015 Registered |