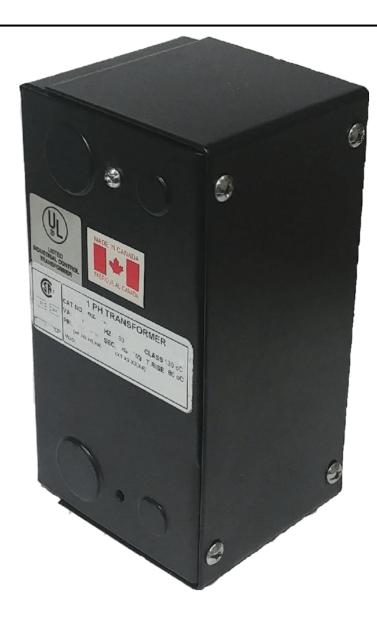

# 25VA 277 VOLTS TO 120/240 VOLTS SINGLE PHASE CONTROL TRANSFORMER

\$134.68 CAD

Single Phase Control Transformer with a capacity of 25VA, transforming 277 Volts to 120/240 Volts

SKU: CE25D-K

**Categories:** Control Transformers

#### SCHEMATIC/DIAGRAM AND DIMENSION PICTURES

Single Phase Control Transformer with a capacity of 25VA, transforming 277 Volts to 120/240 Volts