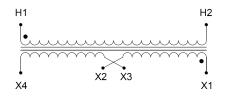

#### SCHEMATIC/DIAGRAM AND DIMENSION PICTURES

Single Phase Control Transformer with a capacity of 25VA, transforming 277 Volts to 120/240 Volts

#### **PRODUCT SPECIFICATIONS**

| Weight                     | 2.3 lbs                                                                                 |
|----------------------------|-----------------------------------------------------------------------------------------|
| Phases                     | 1                                                                                       |
| Connection                 | <u>1Ph-CT-SD-SD</u>                                                                     |
| Primary Voltage            | 120/240                                                                                 |
| Primary Max Current        | <u>0.09A</u>                                                                            |
| Primary Markings           | <u>H1-H2</u>                                                                            |
| Primary Terminals          | Leads                                                                                   |
| Secondary Voltage          | 120/240                                                                                 |
| Secondary Max Current      | <u>0.21A</u>                                                                            |
| Secondary Markings         | <u>X1-X2-X3-X4</u>                                                                      |
| Secondary Terminals        | <u>Leads</u>                                                                            |
| Primary Taps               | N/A                                                                                     |
| Conductor Material         | <u>Copper</u>                                                                           |
| Temperatue Rise            | <u>80°C</u>                                                                             |
| Insuation Class            | <u>130°C (Class B)</u>                                                                  |
| BIL (Insulation) Level     | <u>10kV</u>                                                                             |
| Efficiency (@35% Load) %   | <u>N/A</u>                                                                              |
| Impedance Range            | <u>5.0 – 7.0%</u>                                                                       |
| Sound (db)                 | <u>40</u>                                                                               |
| Enclosure Type             | Type-1 Indoor                                                                           |
| Enclosure Size             | See Enclosure Chart                                                                     |
| Finish/Colour              | <u>Semigloss – Black</u>                                                                |
| Standards & Certifications | CSA Certified File No. LR34493, UL Listed File No. E110286, ISO 9001:2015<br>Registered |