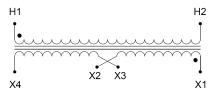

#### SCHEMATIC/DIAGRAM AND DIMENSION PICTURES

Single Phase Control Transformer with a capacity of 25VA, transforming 277 Volts to 120/240 Volts

## **PRODUCT SPECIFICATIONS**

| Weight                     | 2.3 lbs                                                                              |
|----------------------------|--------------------------------------------------------------------------------------|
| Phases                     | 1                                                                                    |
| Connection                 | 1Ph-CT-SD-SD                                                                         |
| Primary Voltage            | 120/240                                                                              |
| Primary Max Current        | <u>0.09A</u>                                                                         |
| Primary Markings           | <u>H1-H2</u>                                                                         |
| Primary Terminals          | <u>Leads</u>                                                                         |
| Secondary Voltage          | 120/240                                                                              |
| Secondary Max Current      | <u>0.21A</u>                                                                         |
| Secondary Markings         | <u>X1-X2-X3-X4</u>                                                                   |
| Secondary Terminals        | <u>Leads</u>                                                                         |
| Primary Taps               | N/A                                                                                  |
| Conductor Material         | Copper                                                                               |
| Temperatue Rise            | 80°C                                                                                 |
| Insuation Class            | 130°C (Class B)                                                                      |
| BIL (Insulation) Level     | <u>10kV</u>                                                                          |
| Efficiency (@35% Load) %   | N/A                                                                                  |
| Impedance Range            | <u>5.0 – 7.0%</u>                                                                    |
| Sound (db)                 | 40                                                                                   |
| Enclosure Type             | Type-1 Indoor                                                                        |
| Enclosure Size             | See Enclosure Chart                                                                  |
| Finish/Colour              | Semigloss - Black                                                                    |
| Standards & Certifications | CSA Certified File No. LR34493, UL Listed File No. E110286, ISO 9001:2015 Registered |