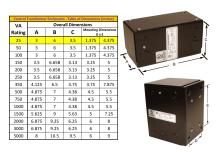

#### SCHEMATIC/DIAGRAM AND DIMENSION PICTURES

Single Phase Control Transformer with a capacity of 25VA, transforming 277 Volts to 120/240 Volts