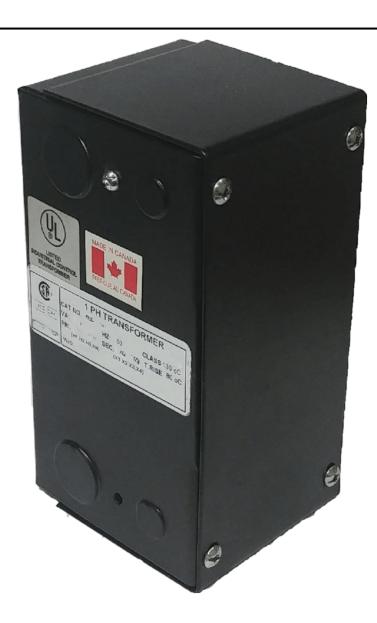

# 25VA 277 VOLTS TO 120/240 VOLTS SINGLE PHASE CONTROL TRANSFORMER

\$98.32 USD

Single Phase Control Transformer with a capacity of 25VA, transforming 277 Volts to 120/240 Volts

SKU: CE25D-K

**Categories:** Control Transformers

## 25VA 277 VOLTS TO 120/240 VOLTS SINGLE PHASE CONTROL TRANSFORMER

| VA                   |            |
|----------------------|------------|
| Country/Manufacturer | Canada/RPM |