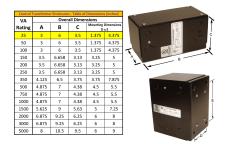

#### SCHEMATIC/DIAGRAM AND DIMENSION PICTURES

Single Phase Control Transformer with a capacity of 25VA, transforming 277 Volts to 120/240 Volts