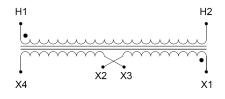

#### SCHEMATIC/DIAGRAM AND DIMENSION PICTURES

Single Phase Control Transformer with a capacity of 25VA, transforming 277 Volts to 120/240 Volts

#### **PRODUCT SPECIFICATIONS**

| Weight                     | 2.3 lbs                                                                                 |
|----------------------------|-----------------------------------------------------------------------------------------|
| Phases                     | 1                                                                                       |
| Connection                 | <u>1Ph-CT-SD-SD</u>                                                                     |
| Primary Voltage            | 120/240                                                                                 |
| Primary Max Current        | <u>0.09A</u>                                                                            |
| Primary Markings           | <u>H1-H2</u>                                                                            |
| Primary Terminals          | Leads                                                                                   |
| Secondary Voltage          | 120/240                                                                                 |
| Secondary Max Current      | <u>0.21A</u>                                                                            |
| Secondary Markings         | <u>X1-X2-X3-X4</u>                                                                      |
| Secondary Terminals        | <u>Leads</u>                                                                            |
| Primary Taps               | N/A                                                                                     |
| Conductor Material         | <u>Copper</u>                                                                           |
| Temperatue Rise            | <u>80°C</u>                                                                             |
| Insuation Class            | <u>130°C (Class B)</u>                                                                  |
| BIL (Insulation) Level     | <u>10kV</u>                                                                             |
| Efficiency (@35% Load) %   | <u>N/A</u>                                                                              |
| Impedance Range            | <u>5.0 – 7.0%</u>                                                                       |
| Sound (db)                 | <u>40</u>                                                                               |
| Enclosure Type             | Type-1 Indoor                                                                           |
| Enclosure Size             | See Enclosure Chart                                                                     |
| Finish/Colour              | <u>Semigloss – Black</u>                                                                |
| Standards & Certifications | CSA Certified File No. LR34493, UL Listed File No. E110286, ISO 9001:2015<br>Registered |