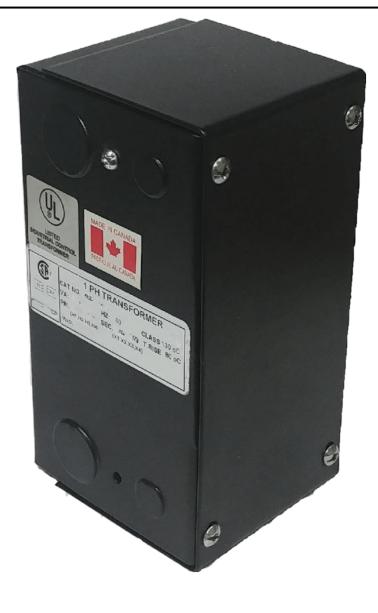

## \$134.68 CAD

Single Phase Control Transformer with a capacity of 25VA, transforming 277 Volts to 120/240 Volts

SKU: CE25D-K Categories: <u>Control Transformers</u>

#### SCHEMATIC/DIAGRAM AND DIMENSION PICTURES

Single Phase Control Transformer with a capacity of 25VA, transforming 277 Volts to 120/240 Volts