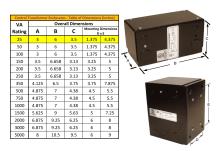

#### SCHEMATIC/DIAGRAM AND DIMENSION PICTURES

Single Phase Control Transformer with a capacity of 25VA, transforming 277 Volts to 120/240 Volts

## **PRODUCT SPECIFICATIONS**

| Weight                     | 2.3 lbs                                                                              |
|----------------------------|--------------------------------------------------------------------------------------|
| Phases                     | 1                                                                                    |
| Connection                 | 1Ph-CT-SD-SD                                                                         |
| Primary Voltage            | 120/240                                                                              |
| Primary Max Current        | 0.09A                                                                                |
| Primary Markings           | <u>H1-H2</u>                                                                         |
| Primary Terminals          | <u>Leads</u>                                                                         |
| Secondary Voltage          | 120/240                                                                              |
| Secondary Max Current      | 0.21A                                                                                |
| Secondary Markings         | <u>X1-X2-X3-X4</u>                                                                   |
| Secondary Terminals        | <u>Leads</u>                                                                         |
| Primary Taps               | N/A                                                                                  |
| Conductor Material         | <u>Copper</u>                                                                        |
| Temperatue Rise            | 80°C                                                                                 |
| Insuation Class            | 130°C (Class B)                                                                      |
| BIL (Insulation) Level     | <u>10kV</u>                                                                          |
| Efficiency (@35% Load) %   | N/A                                                                                  |
| Impedance Range            | <u>5.0 - 7.0%</u>                                                                    |
| Sound (db)                 | 40                                                                                   |
| Enclosure Type             | Type-1 Indoor                                                                        |
| Enclosure Size             | See Enclosure Chart                                                                  |
| Finish/Colour              | Semigloss - Black                                                                    |
| Standards & Certifications | CSA Certified File No. LR34493, UL Listed File No. E110286, ISO 9001:2015 Registered |