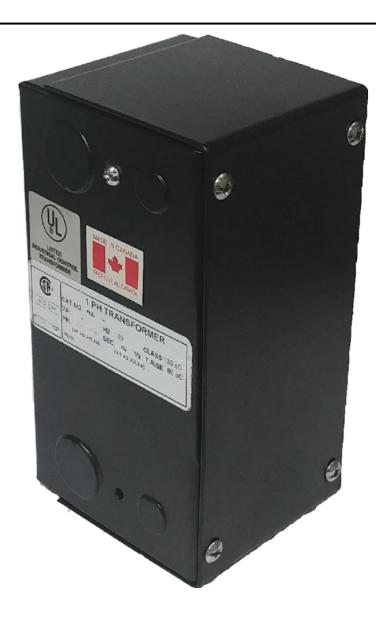

# 25VA 277 VOLTS TO 120/240 VOLTS SINGLE PHASE CONTROL TRANSFORMER

\$98.32 USD

Single Phase Control Transformer with a capacity of 25VA, transforming 277 Volts to 120/240 Volts

SKU: CE25D-K

**Categories:** Control Transformers

#### SCHEMATIC/DIAGRAM AND DIMENSION PICTURES

Single Phase Control Transformer with a capacity of 25VA, transforming 277 Volts to 120/240 Volts