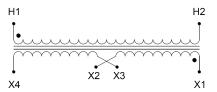

#### SCHEMATIC/DIAGRAM AND DIMENSION PICTURES

Single Phase Control Transformer with a capacity of 25VA, transforming 277 Volts to 120/240 Volts

## **PRODUCT SPECIFICATIONS**

| Weight                     | 2.3 lbs                                                                              |
|----------------------------|--------------------------------------------------------------------------------------|
| Phases                     | 1                                                                                    |
| Connection                 | 1Ph-CT-SD-SD                                                                         |
| Primary Voltage            | 120/240                                                                              |
| Primary Max Current        | 0.09A                                                                                |
| Primary Markings           | <u>H1-H2</u>                                                                         |
| Primary Terminals          | <u>Leads</u>                                                                         |
| Secondary Voltage          | 120/240                                                                              |
| Secondary Max Current      | 0.21A                                                                                |
| Secondary Markings         | <u>X1-X2-X3-X4</u>                                                                   |
| Secondary Terminals        | <u>Leads</u>                                                                         |
| Primary Taps               | N/A                                                                                  |
| Conductor Material         | <u>Copper</u>                                                                        |
| Temperatue Rise            | 80°C                                                                                 |
| Insuation Class            | 130°C (Class B)                                                                      |
| BIL (Insulation) Level     | <u>10kV</u>                                                                          |
| Efficiency (@35% Load) %   | N/A                                                                                  |
| Impedance Range            | <u>5.0 - 7.0%</u>                                                                    |
| Sound (db)                 | 40                                                                                   |
| Enclosure Type             | Type-1 Indoor                                                                        |
| Enclosure Size             | See Enclosure Chart                                                                  |
| Finish/Colour              | Semigloss - Black                                                                    |
| Standards & Certifications | CSA Certified File No. LR34493, UL Listed File No. E110286, ISO 9001:2015 Registered |