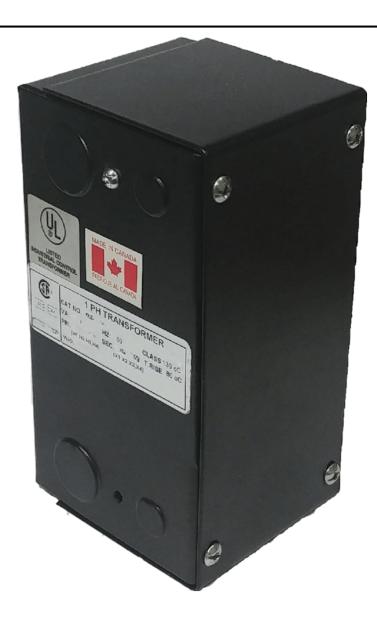

# 25VA 277 VOLTS TO 120/240 VOLTS SINGLE PHASE CONTROL TRANSFORMER

\$134.68 CAD

Single Phase Control Transformer with a capacity of 25VA, transforming 277 Volts to 120/240 Volts

SKU: CE25D-K

**Categories:** Control Transformers

#### SCHEMATIC/DIAGRAM AND DIMENSION PICTURES

Single Phase Control Transformer with a capacity of 25VA, transforming 277 Volts to 120/240 Volts