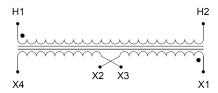

#### SCHEMATIC/DIAGRAM AND DIMENSION PICTURES

Single Phase Control Transformer with a capacity of 25VA, transforming 277 Volts to 120/240 Volts

## **PRODUCT SPECIFICATIONS**

| Weight                     | 2.3 lbs                                                                              |
|----------------------------|--------------------------------------------------------------------------------------|
| Phases                     | 1                                                                                    |
| Connection                 | 1Ph-CT-SD-SD                                                                         |
| Primary Voltage            | 120/240                                                                              |
| Primary Max Current        | 0.09A                                                                                |
| Primary Markings           | <u>H1-H2</u>                                                                         |
| Primary Terminals          | <u>Leads</u>                                                                         |
| Secondary Voltage          | 120/240                                                                              |
| Secondary Max Current      | 0.21A                                                                                |
| Secondary Markings         | <u>X1-X2-X3-X4</u>                                                                   |
| Secondary Terminals        | <u>Leads</u>                                                                         |
| Primary Taps               | N/A                                                                                  |
| Conductor Material         | <u>Copper</u>                                                                        |
| Temperatue Rise            | 80°C                                                                                 |
| Insuation Class            | 130°C (Class B)                                                                      |
| BIL (Insulation) Level     | <u>10kV</u>                                                                          |
| Efficiency (@35% Load) %   | N/A                                                                                  |
| Impedance Range            | <u>5.0 - 7.0%</u>                                                                    |
| Sound (db)                 | 40                                                                                   |
| Enclosure Type             | Type-1 Indoor                                                                        |
| Enclosure Size             | See Enclosure Chart                                                                  |
| Finish/Colour              | Semigloss - Black                                                                    |
| Standards & Certifications | CSA Certified File No. LR34493, UL Listed File No. E110286, ISO 9001:2015 Registered |