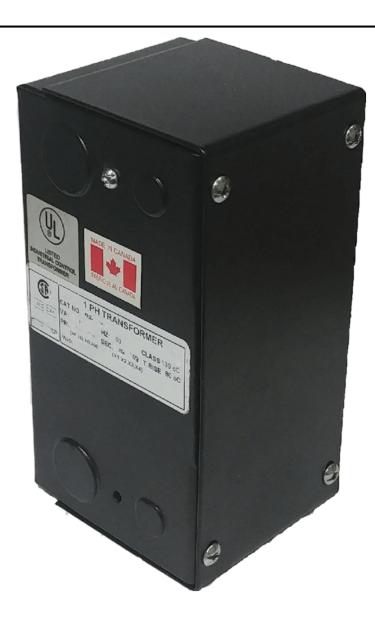

# 25VA 277 VOLTS TO 120/240 VOLTS SINGLE PHASE CONTROL TRANSFORMER

\$134.68 CAD

Single Phase Control Transformer with a capacity of 25VA, transforming 277 Volts to 120/240 Volts

SKU: CE25D-K

**Categories:** Control Transformers

# 25VA 277 VOLTS TO 120/240 VOLTS SINGLE PHASE CONTROL TRANSFORMER

| VA                   |            |
|----------------------|------------|
| Country/Manufacturer | Canada/RPM |