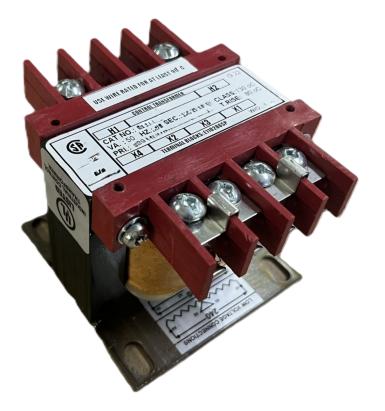

## SCHEMATIC/DIAGRAM AND DIMENSION PICTURES

Single Phase Control Transformer with a capacity of 50VA, transforming 120/240 Volts to 240/480 Volts

**OFFICIAL QUOTE** 

#### **PRODUCT SPECIFICATIONS**

| Weight                     | 14 lbs                                                                                                |
|----------------------------|-------------------------------------------------------------------------------------------------------|
| Phases                     | 1                                                                                                     |
| Connection                 | <u>1Ph-CT-DD-SU</u>                                                                                   |
| Primary Voltage            | 120/240                                                                                               |
| Primary Max Current        | <u>0.42A</u>                                                                                          |
| Primary Markings           | <u>X1-X2-X3-X4</u>                                                                                    |
| Primary Terminals          | Terminals                                                                                             |
| Secondary Voltage          | 240/480                                                                                               |
| Secondary Max Current      | <u>0.21A</u>                                                                                          |
| Secondary Markings         | <u>H1-H2-H3-H4</u>                                                                                    |
| Secondary Terminals        | <u>Terminals</u>                                                                                      |
| Primary Taps               | N/A                                                                                                   |
| Conductor Material         | <u>Copper</u>                                                                                         |
| Temperatue Rise            | <u>80°C</u>                                                                                           |
| Insuation Class            | <u>130°C (Class B)</u>                                                                                |
| BIL (Insulation) Level     | <u>10kV</u>                                                                                           |
| Efficiency (@35% Load) %   | <u>N/A</u>                                                                                            |
| Impedance Range            | <u>5.0 – 7.0%</u>                                                                                     |
| Sound (db)                 | <u>40</u>                                                                                             |
| Enclosure Type             | Core & Coil                                                                                           |
| Enclosure Size             | See Core & Coil Chart                                                                                 |
| Finish/Colour              | N/A                                                                                                   |
| Standards & Certifications | <u>CSA Certified File No. LR34493, UL Listed File No. E110286, ISO 9001:2015</u><br><u>Registered</u> |