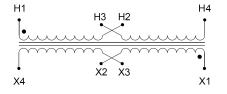

## SCHEMATIC/DIAGRAM AND DIMENSION PICTURES

Single Phase Control Transformer with a capacity of 50VA, transforming 120/240 Volts to 240/480 Volts

**OFFICIAL QUOTE** 

#### **PRODUCT SPECIFICATIONS**

| Weight                     | 14 lbs                                                                                                |
|----------------------------|-------------------------------------------------------------------------------------------------------|
| Phases                     | 1                                                                                                     |
| Connection                 | <u>1Ph-CT-DD-SU</u>                                                                                   |
| Primary Voltage            | 120/240                                                                                               |
| Primary Max Current        | <u>0.42A</u>                                                                                          |
| Primary Markings           | <u>X1-X2-X3-X4</u>                                                                                    |
| Primary Terminals          | Terminals                                                                                             |
| Secondary Voltage          | 240/480                                                                                               |
| Secondary Max Current      | <u>0.21A</u>                                                                                          |
| Secondary Markings         | <u>H1-H2-H3-H4</u>                                                                                    |
| Secondary Terminals        | <u>Terminals</u>                                                                                      |
| Primary Taps               | N/A                                                                                                   |
| Conductor Material         | <u>Copper</u>                                                                                         |
| Temperatue Rise            | <u>80°C</u>                                                                                           |
| Insuation Class            | <u>130°C (Class B)</u>                                                                                |
| BIL (Insulation) Level     | <u>10kV</u>                                                                                           |
| Efficiency (@35% Load) %   | <u>N/A</u>                                                                                            |
| Impedance Range            | <u>5.0 – 7.0%</u>                                                                                     |
| Sound (db)                 | <u>40</u>                                                                                             |
| Enclosure Type             | Core & Coil                                                                                           |
| Enclosure Size             | See Core & Coil Chart                                                                                 |
| Finish/Colour              | N/A                                                                                                   |
| Standards & Certifications | <u>CSA Certified File No. LR34493, UL Listed File No. E110286, ISO 9001:2015</u><br><u>Registered</u> |