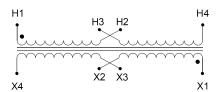

#### SCHEMATIC/DIAGRAM AND DIMENSION PICTURES

Single Phase Control Transformer with a capacity of 50VA, transforming 120/240 Volts to 240/480 Volts

### **PRODUCT SPECIFICATIONS**

| Weight                     | 14 lbs                                                                               |
|----------------------------|--------------------------------------------------------------------------------------|
| Phases                     | 1                                                                                    |
| Connection                 | 1Ph-CT-DD-SU                                                                         |
| Primary Voltage            | 120/240                                                                              |
| Primary Max Current        | <u>0.42A</u>                                                                         |
| Primary Markings           | <u>X1-X2-X3-X4</u>                                                                   |
| Primary Terminals          | <u>Terminals</u>                                                                     |
| Secondary Voltage          | 240/480                                                                              |
| Secondary Max Current      | 0.21A                                                                                |
| Secondary Markings         | H1-H2-H3-H4                                                                          |
| Secondary Terminals        | <u>Terminals</u>                                                                     |
| Primary Taps               | N/A                                                                                  |
| Conductor Material         | Copper                                                                               |
| Temperatue Rise            | 80°C                                                                                 |
| Insuation Class            | 130°C (Class B)                                                                      |
| BIL (Insulation) Level     | <u>10kV</u>                                                                          |
| Efficiency (@35% Load) %   | N/A                                                                                  |
| Impedance Range            | <u>5.0 - 7.0%</u>                                                                    |
| Sound (db)                 | 40                                                                                   |
| Enclosure Type             | Core & Coil                                                                          |
| Enclosure Size             | See Core & Coil Chart                                                                |
| Finish/Colour              | N/A                                                                                  |
| Standards & Certifications | CSA Certified File No. LR34493, UL Listed File No. E110286, ISO 9001:2015 Registered |