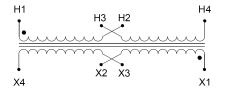

## SCHEMATIC/DIAGRAM AND DIMENSION PICTURES

Single Phase Control Transformer with a capacity of 50VA, transforming 120/240 Volts to 240/480 Volts

**OFFICIAL QUOTE** 

#### **PRODUCT SPECIFICATIONS**

| Weight                     | 14 lbs                                                                                                |
|----------------------------|-------------------------------------------------------------------------------------------------------|
| Phases                     | 1                                                                                                     |
| Connection                 | <u>1Ph-CT-DD-SU</u>                                                                                   |
| Primary Voltage            | 120/240                                                                                               |
| Primary Max Current        | <u>0.42A</u>                                                                                          |
| Primary Markings           | <u>X1-X2-X3-X4</u>                                                                                    |
| Primary Terminals          | Terminals                                                                                             |
| Secondary Voltage          | 240/480                                                                                               |
| Secondary Max Current      | <u>0.21A</u>                                                                                          |
| Secondary Markings         | <u>H1-H2-H3-H4</u>                                                                                    |
| Secondary Terminals        | <u>Terminals</u>                                                                                      |
| Primary Taps               | N/A                                                                                                   |
| Conductor Material         | <u>Copper</u>                                                                                         |
| Temperatue Rise            | <u>80°C</u>                                                                                           |
| Insuation Class            | <u>130°C (Class B)</u>                                                                                |
| BIL (Insulation) Level     | <u>10kV</u>                                                                                           |
| Efficiency (@35% Load) %   | <u>N/A</u>                                                                                            |
| Impedance Range            | <u>5.0 – 7.0%</u>                                                                                     |
| Sound (db)                 | <u>40</u>                                                                                             |
| Enclosure Type             | Core & Coil                                                                                           |
| Enclosure Size             | See Core & Coil Chart                                                                                 |
| Finish/Colour              | N/A                                                                                                   |
| Standards & Certifications | <u>CSA Certified File No. LR34493, UL Listed File No. E110286, ISO 9001:2015</u><br><u>Registered</u> |