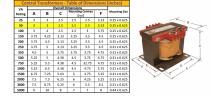

## SCHEMATIC/DIAGRAM AND DIMENSION PICTURES

Single Phase Control Transformer with a capacity of 50VA, transforming 120/240 Volts to 240/480 Volts

**OFFICIAL QUOTE** 

#### **PRODUCT SPECIFICATIONS**

| Weight                     | 14 lbs                                                                                                |
|----------------------------|-------------------------------------------------------------------------------------------------------|
| Phases                     | 1                                                                                                     |
| Connection                 | <u>1Ph-CT-DD-SU</u>                                                                                   |
| Primary Voltage            | 120/240                                                                                               |
| Primary Max Current        | <u>0.42A</u>                                                                                          |
| Primary Markings           | <u>X1-X2-X3-X4</u>                                                                                    |
| Primary Terminals          | Terminals                                                                                             |
| Secondary Voltage          | 240/480                                                                                               |
| Secondary Max Current      | <u>0.21A</u>                                                                                          |
| Secondary Markings         | <u>H1-H2-H3-H4</u>                                                                                    |
| Secondary Terminals        | <u>Terminals</u>                                                                                      |
| Primary Taps               | N/A                                                                                                   |
| Conductor Material         | <u>Copper</u>                                                                                         |
| Temperatue Rise            | <u>80°C</u>                                                                                           |
| Insuation Class            | <u>130°C (Class B)</u>                                                                                |
| BIL (Insulation) Level     | <u>10kV</u>                                                                                           |
| Efficiency (@35% Load) %   | <u>N/A</u>                                                                                            |
| Impedance Range            | <u>5.0 – 7.0%</u>                                                                                     |
| Sound (db)                 | <u>40</u>                                                                                             |
| Enclosure Type             | Core & Coil                                                                                           |
| Enclosure Size             | See Core & Coil Chart                                                                                 |
| Finish/Colour              | N/A                                                                                                   |
| Standards & Certifications | <u>CSA Certified File No. LR34493, UL Listed File No. E110286, ISO 9001:2015</u><br><u>Registered</u> |