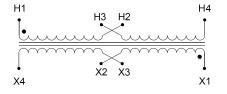

#### SCHEMATIC/DIAGRAM AND DIMENSION PICTURES

Single Phase Control Transformer with a capacity of 50VA, transforming 120/240 Volts to 240/480 Volts

**OFFICIAL QUOTE** 

#### **PRODUCT SPECIFICATIONS**

| Weight                     | 14 lbs                                                                                                |
|----------------------------|-------------------------------------------------------------------------------------------------------|
| Phases                     | 1                                                                                                     |
| Connection                 | <u>1Ph-CT-DD-SU</u>                                                                                   |
| Primary Voltage            | 120/240                                                                                               |
| Primary Max Current        | <u>0.42A</u>                                                                                          |
| Primary Markings           | <u>X1-X2-X3-X4</u>                                                                                    |
| Primary Terminals          | Terminals                                                                                             |
| Secondary Voltage          | 240/480                                                                                               |
| Secondary Max Current      | <u>0.21A</u>                                                                                          |
| Secondary Markings         | <u>H1-H2-H3-H4</u>                                                                                    |
| Secondary Terminals        | <u>Terminals</u>                                                                                      |
| Primary Taps               | N/A                                                                                                   |
| Conductor Material         | <u>Copper</u>                                                                                         |
| Temperatue Rise            | <u>80°C</u>                                                                                           |
| Insuation Class            | <u>130°C (Class B)</u>                                                                                |
| BIL (Insulation) Level     | <u>10kV</u>                                                                                           |
| Efficiency (@35% Load) %   | <u>N/A</u>                                                                                            |
| Impedance Range            | <u>5.0 – 7.0%</u>                                                                                     |
| Sound (db)                 | <u>40</u>                                                                                             |
| Enclosure Type             | Core & Coil                                                                                           |
| Enclosure Size             | See Core & Coil Chart                                                                                 |
| Finish/Colour              | N/A                                                                                                   |
| Standards & Certifications | <u>CSA Certified File No. LR34493, UL Listed File No. E110286, ISO 9001:2015</u><br><u>Registered</u> |