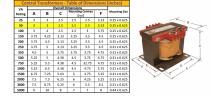

#### SCHEMATIC/DIAGRAM AND DIMENSION PICTURES

Single Phase Control Transformer with a capacity of 50VA, transforming 120/240 Volts to 240/480 Volts

**OFFICIAL QUOTE** 

#### **PRODUCT SPECIFICATIONS**

| Weight                     | 14 lbs                                                                                                |
|----------------------------|-------------------------------------------------------------------------------------------------------|
| Phases                     | 1                                                                                                     |
| Connection                 | <u>1Ph-CT-DD-SU</u>                                                                                   |
| Primary Voltage            | 120/240                                                                                               |
| Primary Max Current        | <u>0.42A</u>                                                                                          |
| Primary Markings           | <u>X1-X2-X3-X4</u>                                                                                    |
| Primary Terminals          | Terminals                                                                                             |
| Secondary Voltage          | 240/480                                                                                               |
| Secondary Max Current      | <u>0.21A</u>                                                                                          |
| Secondary Markings         | <u>H1-H2-H3-H4</u>                                                                                    |
| Secondary Terminals        | <u>Terminals</u>                                                                                      |
| Primary Taps               | N/A                                                                                                   |
| Conductor Material         | <u>Copper</u>                                                                                         |
| Temperatue Rise            | <u>80°C</u>                                                                                           |
| Insuation Class            | <u>130°C (Class B)</u>                                                                                |
| BIL (Insulation) Level     | <u>10kV</u>                                                                                           |
| Efficiency (@35% Load) %   | <u>N/A</u>                                                                                            |
| Impedance Range            | <u>5.0 – 7.0%</u>                                                                                     |
| Sound (db)                 | <u>40</u>                                                                                             |
| Enclosure Type             | Core & Coil                                                                                           |
| Enclosure Size             | See Core & Coil Chart                                                                                 |
| Finish/Colour              | N/A                                                                                                   |
| Standards & Certifications | <u>CSA Certified File No. LR34493, UL Listed File No. E110286, ISO 9001:2015</u><br><u>Registered</u> |