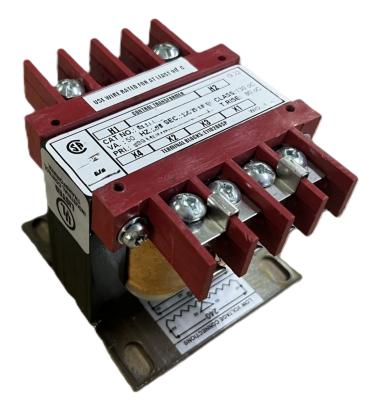

#### SCHEMATIC/DIAGRAM AND DIMENSION PICTURES

Single Phase Control Transformer with a capacity of 50VA, transforming 120/240 Volts to 240/480 Volts

**OFFICIAL QUOTE** 

#### **PRODUCT SPECIFICATIONS**

| Weight                     | 14 lbs                                                                                                |
|----------------------------|-------------------------------------------------------------------------------------------------------|
| Phases                     | 1                                                                                                     |
| Connection                 | <u>1Ph-CT-DD-SU</u>                                                                                   |
| Primary Voltage            | 120/240                                                                                               |
| Primary Max Current        | <u>0.42A</u>                                                                                          |
| Primary Markings           | <u>X1-X2-X3-X4</u>                                                                                    |
| Primary Terminals          | Terminals                                                                                             |
| Secondary Voltage          | 240/480                                                                                               |
| Secondary Max Current      | <u>0.21A</u>                                                                                          |
| Secondary Markings         | <u>H1-H2-H3-H4</u>                                                                                    |
| Secondary Terminals        | <u>Terminals</u>                                                                                      |
| Primary Taps               | N/A                                                                                                   |
| Conductor Material         | <u>Copper</u>                                                                                         |
| Temperatue Rise            | <u>80°C</u>                                                                                           |
| Insuation Class            | <u>130°C (Class B)</u>                                                                                |
| BIL (Insulation) Level     | <u>10kV</u>                                                                                           |
| Efficiency (@35% Load) %   | <u>N/A</u>                                                                                            |
| Impedance Range            | <u>5.0 – 7.0%</u>                                                                                     |
| Sound (db)                 | <u>40</u>                                                                                             |
| Enclosure Type             | Core & Coil                                                                                           |
| Enclosure Size             | See Core & Coil Chart                                                                                 |
| Finish/Colour              | N/A                                                                                                   |
| Standards & Certifications | <u>CSA Certified File No. LR34493, UL Listed File No. E110286, ISO 9001:2015</u><br><u>Registered</u> |