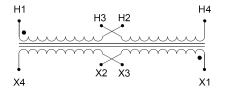

## SCHEMATIC/DIAGRAM AND DIMENSION PICTURES

Single Phase Control Transformer with a capacity of 50VA, transforming 120/240 Volts to 240/480 Volts

**OFFICIAL QUOTE** 

#### **PRODUCT SPECIFICATIONS**

| Weight                     | 14 lbs                                                                                                |
|----------------------------|-------------------------------------------------------------------------------------------------------|
| Phases                     | 1                                                                                                     |
| Connection                 | <u>1Ph-CT-DD-SU</u>                                                                                   |
| Primary Voltage            | <u>120/240</u>                                                                                        |
| Primary Max Current        | <u>0.42A</u>                                                                                          |
| Primary Markings           | <u>X1-X2-X3-X4</u>                                                                                    |
| Primary Terminals          | <u>Terminals</u>                                                                                      |
| Secondary Voltage          | 240/480                                                                                               |
| Secondary Max Current      | <u>0.21A</u>                                                                                          |
| Secondary Markings         | <u>H1-H2-H3-H4</u>                                                                                    |
| Secondary Terminals        | Terminals                                                                                             |
| Primary Taps               | N/A                                                                                                   |
| Conductor Material         | <u>Copper</u>                                                                                         |
| Temperatue Rise            | <u>80°C</u>                                                                                           |
| Insuation Class            | <u>130°C (Class B)</u>                                                                                |
| BIL (Insulation) Level     | <u>10kV</u>                                                                                           |
| Efficiency (@35% Load) %   | <u>N/A</u>                                                                                            |
| Impedance Range            | <u>5.0 – 7.0%</u>                                                                                     |
| Sound (db)                 | <u>40</u>                                                                                             |
| Enclosure Type             | Core & Coil                                                                                           |
| Enclosure Size             | See Core & Coil Chart                                                                                 |
| Finish/Colour              | N/A                                                                                                   |
| Standards & Certifications | <u>CSA Certified File No. LR34493, UL Listed File No. E110286, ISO 9001:2015</u><br><u>Registered</u> |