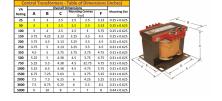

## SCHEMATIC/DIAGRAM AND DIMENSION PICTURES

Single Phase Control Transformer with a capacity of 50VA, transforming 120/240 Volts to 240/480 Volts

**OFFICIAL QUOTE** 

#### **PRODUCT SPECIFICATIONS**

| Weight                     | 14 lbs                                                                                                |
|----------------------------|-------------------------------------------------------------------------------------------------------|
| Phases                     | 1                                                                                                     |
| Connection                 | <u>1Ph-CT-DD-SU</u>                                                                                   |
| Primary Voltage            | <u>120/240</u>                                                                                        |
| Primary Max Current        | <u>0.42A</u>                                                                                          |
| Primary Markings           | <u>X1-X2-X3-X4</u>                                                                                    |
| Primary Terminals          | <u>Terminals</u>                                                                                      |
| Secondary Voltage          | 240/480                                                                                               |
| Secondary Max Current      | <u>0.21A</u>                                                                                          |
| Secondary Markings         | <u>H1-H2-H3-H4</u>                                                                                    |
| Secondary Terminals        | Terminals                                                                                             |
| Primary Taps               | N/A                                                                                                   |
| Conductor Material         | <u>Copper</u>                                                                                         |
| Temperatue Rise            | <u>80°C</u>                                                                                           |
| Insuation Class            | <u>130°C (Class B)</u>                                                                                |
| BIL (Insulation) Level     | <u>10kV</u>                                                                                           |
| Efficiency (@35% Load) %   | <u>N/A</u>                                                                                            |
| Impedance Range            | <u>5.0 – 7.0%</u>                                                                                     |
| Sound (db)                 | <u>40</u>                                                                                             |
| Enclosure Type             | Core & Coil                                                                                           |
| Enclosure Size             | See Core & Coil Chart                                                                                 |
| Finish/Colour              | N/A                                                                                                   |
| Standards & Certifications | <u>CSA Certified File No. LR34493, UL Listed File No. E110286, ISO 9001:2015</u><br><u>Registered</u> |