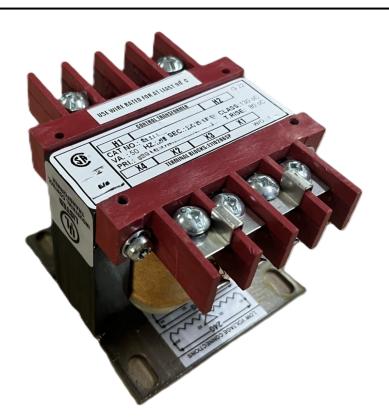

### 50VA 120/240 VOLTS TO 240/480 VOLTS SINGLE PHASE CONTROL TRANSFORMER

\$107.38 CAD

Single Phase Control Transformer with a capacity of 50VA, transforming 120/240 Volts to 240/480 Volts

SKU: CS50K-L

**Categories:** Control Transformers

#### SCHEMATIC/DIAGRAM AND DIMENSION PICTURES

Single Phase Control Transformer with a capacity of 50VA, transforming 120/240 Volts to 240/480 Volts

# 50VA 120/240 VOLTS TO 240/480 VOLTS SINGLE PHASE CONTROL TRANSFORMER