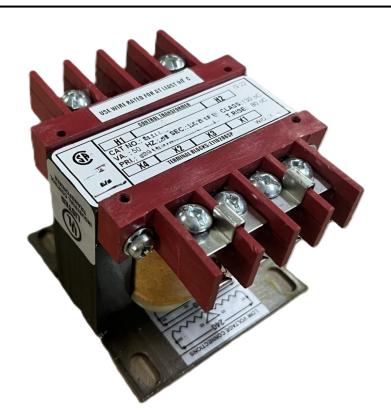

### 50VA 120/240 VOLTS TO 240/480 VOLTS SINGLE PHASE CONTROL TRANSFORMER

\$107.38 CAD

Single Phase Control Transformer with a capacity of 50VA, transforming 120/240 Volts to 240/480 Volts

SKU: CS50K-L

**Categories:** Control Transformers

#### SCHEMATIC/DIAGRAM AND DIMENSION PICTURES

Single Phase Control Transformer with a capacity of 50VA, transforming 120/240 Volts to 240/480 Volts