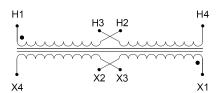

#### SCHEMATIC/DIAGRAM AND DIMENSION PICTURES

Single Phase Control Transformer with a capacity of 50VA, transforming 120/240 Volts to 240/480 Volts

### **PRODUCT SPECIFICATIONS**

| Weight                     | 14 lbs                                                                               |
|----------------------------|--------------------------------------------------------------------------------------|
| Phases                     | 1                                                                                    |
| Connection                 | 1Ph-CT-DD-SU                                                                         |
| Primary Voltage            | 120/240                                                                              |
| Primary Max Current        | <u>0.42A</u>                                                                         |
| Primary Markings           | <u>X1-X2-X3-X4</u>                                                                   |
| Primary Terminals          | <u>Terminals</u>                                                                     |
| Secondary Voltage          | 240/480                                                                              |
| Secondary Max Current      | 0.21A                                                                                |
| Secondary Markings         | H1-H2-H3-H4                                                                          |
| Secondary Terminals        | <u>Terminals</u>                                                                     |
| Primary Taps               | N/A                                                                                  |
| Conductor Material         | Copper                                                                               |
| Temperatue Rise            | 80°C                                                                                 |
| Insuation Class            | 130°C (Class B)                                                                      |
| BIL (Insulation) Level     | <u>10kV</u>                                                                          |
| Efficiency (@35% Load) %   | N/A                                                                                  |
| Impedance Range            | <u>5.0 - 7.0%</u>                                                                    |
| Sound (db)                 | 40                                                                                   |
| Enclosure Type             | Core & Coil                                                                          |
| Enclosure Size             | See Core & Coil Chart                                                                |
| Finish/Colour              | N/A                                                                                  |
| Standards & Certifications | CSA Certified File No. LR34493, UL Listed File No. E110286, ISO 9001:2015 Registered |