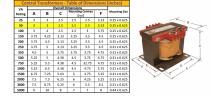

## SCHEMATIC/DIAGRAM AND DIMENSION PICTURES

Single Phase Control Transformer with a capacity of 50VA, transforming 120/240 Volts to 240/480 Volts

**OFFICIAL QUOTE** 