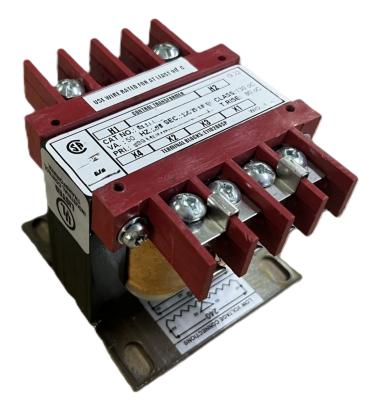

## SCHEMATIC/DIAGRAM AND DIMENSION PICTURES

Single Phase Control Transformer with a capacity of 50VA, transforming 120/240 Volts to 240/480 Volts

**OFFICIAL QUOTE** 