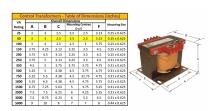

#### SCHEMATIC/DIAGRAM AND DIMENSION PICTURES

Single Phase Control Transformer with a capacity of 50VA, transforming 120/240 Volts to 240/480 Volts