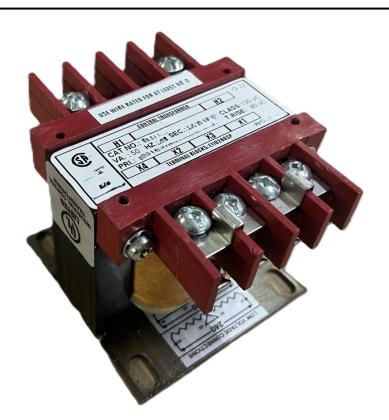

### 50VA 120/240 VOLTS TO 240/480 VOLTS SINGLE PHASE CONTROL TRANSFORMER

\$107.38 CAD

Single Phase Control Transformer with a capacity of 50VA, transforming 120/240 Volts to 240/480 Volts

SKU: CS50K-L

**Categories:** Control Transformers

#### SCHEMATIC/DIAGRAM AND DIMENSION PICTURES

Single Phase Control Transformer with a capacity of 50VA, transforming 120/240 Volts to 240/480 Volts

# 50VA 120/240 VOLTS TO 240/480 VOLTS SINGLE PHASE CONTROL TRANSFORMER