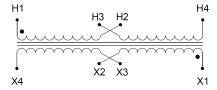

#### SCHEMATIC/DIAGRAM AND DIMENSION PICTURES

Single Phase Control Transformer with a capacity of 25VA, transforming 120/240 Volts to 240/480 Volts

### **PRODUCT SPECIFICATIONS**

| PRODUCT SPECIFICATIONS     |                                                                                      |
|----------------------------|--------------------------------------------------------------------------------------|
| Weight                     | 12 lbs                                                                               |
| Phases                     | 1                                                                                    |
| Connection                 | 1Ph-CT-DD-SU                                                                         |
| Primary Voltage            | 120/240                                                                              |
| Primary Max Current        | 0.21A                                                                                |
| Primary Markings           | <u>X1-X2-X3-X4</u>                                                                   |
| Primary Terminals          | <u>Terminals</u>                                                                     |
| Secondary Voltage          | 240/480                                                                              |
| Secondary Max Current      | <u>0.1A</u>                                                                          |
| Secondary Markings         | H1-H2-H3-H4                                                                          |
| Secondary Terminals        | <u>Terminals</u>                                                                     |
| Primary Taps               | N/A                                                                                  |
| Conductor Material         | Copper                                                                               |
| Temperatue Rise            | 80°C                                                                                 |
| Insuation Class            | 130°C (Class B)                                                                      |
| BIL (Insulation) Level     | <u>10kV</u>                                                                          |
| Efficiency (@35% Load) %   | N/A                                                                                  |
| Impedance Range            | <u>5.0 - 7.0%</u>                                                                    |
| Sound (db)                 | 40                                                                                   |
| Enclosure Type             | Core & Coil                                                                          |
| Enclosure Size             | See Core & Coil Chart                                                                |
| Finish/Colour              | N/A                                                                                  |
| Standards & Certifications | CSA Certified File No. LR34493, UL Listed File No. E110286, ISO 9001:2015 Registered |