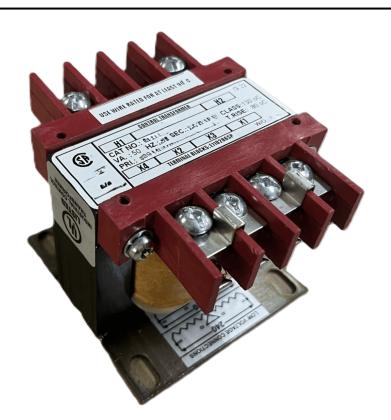

### 25VA 120/240 VOLTS TO 240/480 VOLTS SINGLE PHASE CONTROL TRANSFORMER

\$107.38 CAD

Single Phase Control Transformer with a capacity of 25VA, transforming 120/240 Volts to 240/480 Volts

SKU: CS25K-L

**Categories:** Control Transformers

#### SCHEMATIC/DIAGRAM AND DIMENSION PICTURES

Single Phase Control Transformer with a capacity of 25VA, transforming 120/240 Volts to 240/480 Volts

### **PRODUCT SPECIFICATIONS**

| PRODUCT SPECIFICATIONS     |                                                                                      |
|----------------------------|--------------------------------------------------------------------------------------|
| Weight                     | 12 lbs                                                                               |
| Phases                     | 1                                                                                    |
| Connection                 | 1Ph-CT-DD-SU                                                                         |
| Primary Voltage            | 120/240                                                                              |
| Primary Max Current        | 0.21A                                                                                |
| Primary Markings           | <u>X1-X2-X3-X4</u>                                                                   |
| Primary Terminals          | <u>Terminals</u>                                                                     |
| Secondary Voltage          | 240/480                                                                              |
| Secondary Max Current      | <u>0.1A</u>                                                                          |
| Secondary Markings         | H1-H2-H3-H4                                                                          |
| Secondary Terminals        | <u>Terminals</u>                                                                     |
| Primary Taps               | N/A                                                                                  |
| Conductor Material         | Copper                                                                               |
| Temperatue Rise            | 80°C                                                                                 |
| Insuation Class            | 130°C (Class B)                                                                      |
| BIL (Insulation) Level     | <u>10kV</u>                                                                          |
| Efficiency (@35% Load) %   | N/A                                                                                  |
| Impedance Range            | <u>5.0 - 7.0%</u>                                                                    |
| Sound (db)                 | 40                                                                                   |
| Enclosure Type             | Core & Coil                                                                          |
| Enclosure Size             | See Core & Coil Chart                                                                |
| Finish/Colour              | N/A                                                                                  |
| Standards & Certifications | CSA Certified File No. LR34493, UL Listed File No. E110286, ISO 9001:2015 Registered |