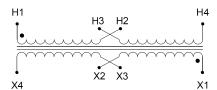

#### SCHEMATIC/DIAGRAM AND DIMENSION PICTURES

Single Phase Control Transformer with a capacity of 25VA, transforming 120/240 Volts to 240/480 Volts

### **PRODUCT SPECIFICATIONS**

| PRODUCT SPECIFICATIONS     |                                                                                      |
|----------------------------|--------------------------------------------------------------------------------------|
| Weight                     | 12 lbs                                                                               |
| Phases                     | 1                                                                                    |
| Connection                 | 1Ph-CT-DD-SU                                                                         |
| Primary Voltage            | 120/240                                                                              |
| Primary Max Current        | 0.21A                                                                                |
| Primary Markings           | <u>X1-X2-X3-X4</u>                                                                   |
| Primary Terminals          | <u>Terminals</u>                                                                     |
| Secondary Voltage          | 240/480                                                                              |
| Secondary Max Current      | <u>0.1A</u>                                                                          |
| Secondary Markings         | H1-H2-H3-H4                                                                          |
| Secondary Terminals        | <u>Terminals</u>                                                                     |
| Primary Taps               | N/A                                                                                  |
| Conductor Material         | Copper                                                                               |
| Temperatue Rise            | 80°C                                                                                 |
| Insuation Class            | 130°C (Class B)                                                                      |
| BIL (Insulation) Level     | <u>10kV</u>                                                                          |
| Efficiency (@35% Load) %   | N/A                                                                                  |
| Impedance Range            | <u>5.0 - 7.0%</u>                                                                    |
| Sound (db)                 | 40                                                                                   |
| Enclosure Type             | Core & Coil                                                                          |
| Enclosure Size             | See Core & Coil Chart                                                                |
| Finish/Colour              | N/A                                                                                  |
| Standards & Certifications | CSA Certified File No. LR34493, UL Listed File No. E110286, ISO 9001:2015 Registered |