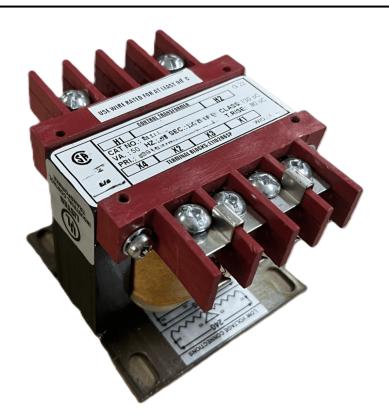

### 25VA 120/240 VOLTS TO 240/480 VOLTS SINGLE PHASE CONTROL TRANSFORMER

\$107.38 CAD

Single Phase Control Transformer with a capacity of 25VA, transforming 120/240 Volts to 240/480 Volts

SKU: CS25K-L

**Categories:** Control Transformers

# 25VA 120/240 VOLTS TO 240/480 VOLTS SINGLE PHASE CONTROL TRANSFORMER

### **PRODUCT SPECIFICATIONS**

| PRODUCT SPECIFICATIONS     |                                                                                      |
|----------------------------|--------------------------------------------------------------------------------------|
| Weight                     | 12 lbs                                                                               |
| Phases                     | 1                                                                                    |
| Connection                 | 1Ph-CT-DD-SU                                                                         |
| Primary Voltage            | 120/240                                                                              |
| Primary Max Current        | 0.21A                                                                                |
| Primary Markings           | <u>X1-X2-X3-X4</u>                                                                   |
| Primary Terminals          | <u>Terminals</u>                                                                     |
| Secondary Voltage          | 240/480                                                                              |
| Secondary Max Current      | <u>0.1A</u>                                                                          |
| Secondary Markings         | H1-H2-H3-H4                                                                          |
| Secondary Terminals        | <u>Terminals</u>                                                                     |
| Primary Taps               | N/A                                                                                  |
| Conductor Material         | Copper                                                                               |
| Temperatue Rise            | 80°C                                                                                 |
| Insuation Class            | 130°C (Class B)                                                                      |
| BIL (Insulation) Level     | <u>10kV</u>                                                                          |
| Efficiency (@35% Load) %   | N/A                                                                                  |
| Impedance Range            | <u>5.0 - 7.0%</u>                                                                    |
| Sound (db)                 | 40                                                                                   |
| Enclosure Type             | Core & Coil                                                                          |
| Enclosure Size             | See Core & Coil Chart                                                                |
| Finish/Colour              | N/A                                                                                  |
| Standards & Certifications | CSA Certified File No. LR34493, UL Listed File No. E110286, ISO 9001:2015 Registered |