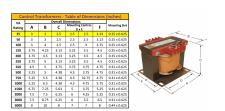

#### SCHEMATIC/DIAGRAM AND DIMENSION PICTURES

Single Phase Control Transformer with a capacity of 25VA, transforming 120/240 Volts to 240/480 Volts

### **PRODUCT SPECIFICATIONS**

| PRODUCT SPECIFICATIONS     |                                                                                      |
|----------------------------|--------------------------------------------------------------------------------------|
| Weight                     | 12 lbs                                                                               |
| Phases                     | 1                                                                                    |
| Connection                 | 1Ph-CT-DD-SU                                                                         |
| Primary Voltage            | 120/240                                                                              |
| Primary Max Current        | 0.21A                                                                                |
| Primary Markings           | <u>X1-X2-X3-X4</u>                                                                   |
| Primary Terminals          | <u>Terminals</u>                                                                     |
| Secondary Voltage          | 240/480                                                                              |
| Secondary Max Current      | <u>0.1A</u>                                                                          |
| Secondary Markings         | H1-H2-H3-H4                                                                          |
| Secondary Terminals        | <u>Terminals</u>                                                                     |
| Primary Taps               | N/A                                                                                  |
| Conductor Material         | Copper                                                                               |
| Temperatue Rise            | 80°C                                                                                 |
| Insuation Class            | 130°C (Class B)                                                                      |
| BIL (Insulation) Level     | <u>10kV</u>                                                                          |
| Efficiency (@35% Load) %   | N/A                                                                                  |
| Impedance Range            | <u>5.0 - 7.0%</u>                                                                    |
| Sound (db)                 | 40                                                                                   |
| Enclosure Type             | Core & Coil                                                                          |
| Enclosure Size             | See Core & Coil Chart                                                                |
| Finish/Colour              | N/A                                                                                  |
| Standards & Certifications | CSA Certified File No. LR34493, UL Listed File No. E110286, ISO 9001:2015 Registered |