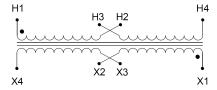

#### SCHEMATIC/DIAGRAM AND DIMENSION PICTURES

Single Phase Control Transformer with a capacity of 25VA, transforming 120/240 Volts to 240/480 Volts

### **PRODUCT SPECIFICATIONS**

| Weight                     | 12 lbs                                                                               |
|----------------------------|--------------------------------------------------------------------------------------|
| Phases                     | 1                                                                                    |
| Connection                 | 1Ph-CT-DD-SU                                                                         |
| Primary Voltage            | 120/240                                                                              |
| Primary Max Current        | <u>0.21A</u>                                                                         |
| Primary Markings           | <u>X1-X2-X3-X4</u>                                                                   |
| Primary Terminals          | <u>Terminals</u>                                                                     |
| Secondary Voltage          | 240/480                                                                              |
| Secondary Max Current      | <u>0.1A</u>                                                                          |
| Secondary Markings         | H1-H2-H3-H4                                                                          |
| Secondary Terminals        | <u>Terminals</u>                                                                     |
| Primary Taps               | N/A                                                                                  |
| Conductor Material         | Copper                                                                               |
| Temperatue Rise            | 80°C                                                                                 |
| Insuation Class            | 130°C (Class B)                                                                      |
| BIL (Insulation) Level     | <u>10kV</u>                                                                          |
| Efficiency (@35% Load) %   | N/A                                                                                  |
| Impedance Range            | 5.0 - 7.0%                                                                           |
| Sound (db)                 | 40                                                                                   |
| Enclosure Type             | Core & Coil                                                                          |
| Enclosure Size             | See Core & Coil Chart                                                                |
| Finish/Colour              | N/A                                                                                  |
| Standards & Certifications | CSA Certified File No. LR34493, UL Listed File No. E110286, ISO 9001:2015 Registered |