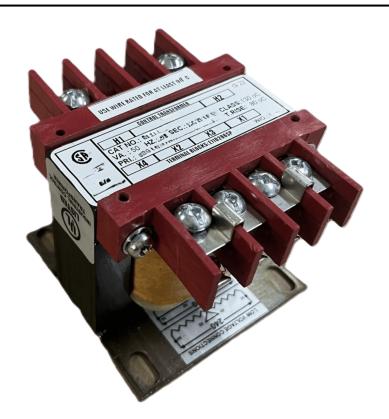

### 25VA 120/240 VOLTS TO 240/480 VOLTS SINGLE PHASE CONTROL TRANSFORMER

\$78.39 USD

Single Phase Control Transformer with a capacity of 25VA, transforming 120/240 Volts to 240/480 Volts

SKU: CS25K-L

**Categories:** Control Transformers

#### SCHEMATIC/DIAGRAM AND DIMENSION PICTURES

Single Phase Control Transformer with a capacity of 25VA, transforming 120/240 Volts to 240/480 Volts