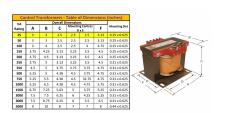

#### SCHEMATIC/DIAGRAM AND DIMENSION PICTURES

Single Phase Control Transformer with a capacity of 25VA, transforming 120/240 Volts to 240/480 Volts

### **PRODUCT SPECIFICATIONS**

| Weight                     | 12 lbs                                                                               |
|----------------------------|--------------------------------------------------------------------------------------|
| Phases                     | 1                                                                                    |
| Connection                 | 1Ph-CT-DD-SU                                                                         |
| Primary Voltage            | 120/240                                                                              |
| Primary Max Current        | <u>0.21A</u>                                                                         |
| Primary Markings           | <u>X1-X2-X3-X4</u>                                                                   |
| Primary Terminals          | <u>Terminals</u>                                                                     |
| Secondary Voltage          | 240/480                                                                              |
| Secondary Max Current      | <u>0.1A</u>                                                                          |
| Secondary Markings         | H1-H2-H3-H4                                                                          |
| Secondary Terminals        | <u>Terminals</u>                                                                     |
| Primary Taps               | N/A                                                                                  |
| Conductor Material         | Copper                                                                               |
| Temperatue Rise            | 80°C                                                                                 |
| Insuation Class            | 130°C (Class B)                                                                      |
| BIL (Insulation) Level     | <u>10kV</u>                                                                          |
| Efficiency (@35% Load) %   | N/A                                                                                  |
| Impedance Range            | 5.0 - 7.0%                                                                           |
| Sound (db)                 | 40                                                                                   |
| Enclosure Type             | Core & Coil                                                                          |
| Enclosure Size             | See Core & Coil Chart                                                                |
| Finish/Colour              | N/A                                                                                  |
| Standards & Certifications | CSA Certified File No. LR34493, UL Listed File No. E110286, ISO 9001:2015 Registered |