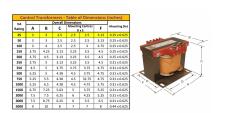

#### SCHEMATIC/DIAGRAM AND DIMENSION PICTURES

Single Phase Control Transformer with a capacity of 25VA, transforming 120/240 Volts to 240/480 Volts

### **PRODUCT SPECIFICATIONS**

| Weight                     | 12 lbs                                                                               |
|----------------------------|--------------------------------------------------------------------------------------|
| Phases                     | 1                                                                                    |
| Connection                 | 1Ph-CT-DD-SU                                                                         |
| Primary Voltage            | 120/240                                                                              |
| Primary Max Current        | 0.21A                                                                                |
| Primary Markings           | <u>X1-X2-X3-X4</u>                                                                   |
| Primary Terminals          | <u>Terminals</u>                                                                     |
| Secondary Voltage          | 240/480                                                                              |
| Secondary Max Current      | <u>0.1A</u>                                                                          |
| Secondary Markings         | H1-H2-H3-H4                                                                          |
| Secondary Terminals        | <u>Terminals</u>                                                                     |
| Primary Taps               | N/A                                                                                  |
| Conductor Material         | Copper                                                                               |
| Temperatue Rise            | 80°C                                                                                 |
| Insuation Class            | 130°C (Class B)                                                                      |
| BIL (Insulation) Level     | <u>10kV</u>                                                                          |
| Efficiency (@35% Load) %   | N/A                                                                                  |
| Impedance Range            | <u>5.0 - 7.0%</u>                                                                    |
| Sound (db)                 | 40                                                                                   |
| Enclosure Type             | Core & Coil                                                                          |
| Enclosure Size             | See Core & Coil Chart                                                                |
| Finish/Colour              | N/A                                                                                  |
| Standards & Certifications | CSA Certified File No. LR34493, UL Listed File No. E110286, ISO 9001:2015 Registered |