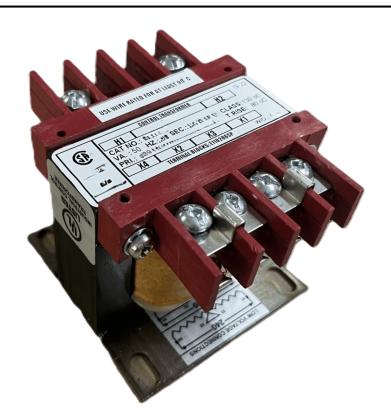

### 25VA 120/240 VOLTS TO 240/480 VOLTS SINGLE PHASE CONTROL TRANSFORMER

\$107.38 CAD

Single Phase Control Transformer with a capacity of 25VA, transforming 120/240 Volts to 240/480 Volts

SKU: CS25K-L

**Categories:** Control Transformers

# 25VA 120/240 VOLTS TO 240/480 VOLTS SINGLE PHASE CONTROL TRANSFORMER

### **PRODUCT SPECIFICATIONS**

| Weight                     | 12 lbs                                                                               |
|----------------------------|--------------------------------------------------------------------------------------|
| Phases                     | 1                                                                                    |
| Connection                 | 1Ph-CT-DD-SU                                                                         |
| Primary Voltage            | 120/240                                                                              |
| Primary Max Current        | 0.21A                                                                                |
| Primary Markings           | <u>X1-X2-X3-X4</u>                                                                   |
| Primary Terminals          | <u>Terminals</u>                                                                     |
| Secondary Voltage          | 240/480                                                                              |
| Secondary Max Current      | <u>0.1A</u>                                                                          |
| Secondary Markings         | H1-H2-H3-H4                                                                          |
| Secondary Terminals        | <u>Terminals</u>                                                                     |
| Primary Taps               | N/A                                                                                  |
| Conductor Material         | Copper                                                                               |
| Temperatue Rise            | 80°C                                                                                 |
| Insuation Class            | 130°C (Class B)                                                                      |
| BIL (Insulation) Level     | <u>10kV</u>                                                                          |
| Efficiency (@35% Load) %   | N/A                                                                                  |
| Impedance Range            | <u>5.0 - 7.0%</u>                                                                    |
| Sound (db)                 | 40                                                                                   |
| Enclosure Type             | Core & Coil                                                                          |
| Enclosure Size             | See Core & Coil Chart                                                                |
| Finish/Colour              | N/A                                                                                  |
| Standards & Certifications | CSA Certified File No. LR34493, UL Listed File No. E110286, ISO 9001:2015 Registered |