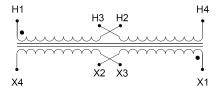

#### SCHEMATIC/DIAGRAM AND DIMENSION PICTURES

Single Phase Control Transformer with a capacity of 25VA, transforming 120/240 Volts to 240/480 Volts

### **PRODUCT SPECIFICATIONS**

| Weight                     | 12 lbs                                                                               |
|----------------------------|--------------------------------------------------------------------------------------|
| Phases                     | 1                                                                                    |
| Connection                 | 1Ph-CT-DD-SU                                                                         |
| Primary Voltage            | 120/240                                                                              |
| Primary Max Current        | 0.21A                                                                                |
| Primary Markings           | <u>X1-X2-X3-X4</u>                                                                   |
| Primary Terminals          | <u>Terminals</u>                                                                     |
| Secondary Voltage          | 240/480                                                                              |
| Secondary Max Current      | <u>0.1A</u>                                                                          |
| Secondary Markings         | H1-H2-H3-H4                                                                          |
| Secondary Terminals        | <u>Terminals</u>                                                                     |
| Primary Taps               | N/A                                                                                  |
| Conductor Material         | Copper                                                                               |
| Temperatue Rise            | 80°C                                                                                 |
| Insuation Class            | 130°C (Class B)                                                                      |
| BIL (Insulation) Level     | <u>10kV</u>                                                                          |
| Efficiency (@35% Load) %   | N/A                                                                                  |
| Impedance Range            | <u>5.0 - 7.0%</u>                                                                    |
| Sound (db)                 | 40                                                                                   |
| Enclosure Type             | Core & Coil                                                                          |
| Enclosure Size             | See Core & Coil Chart                                                                |
| Finish/Colour              | N/A                                                                                  |
| Standards & Certifications | CSA Certified File No. LR34493, UL Listed File No. E110286, ISO 9001:2015 Registered |