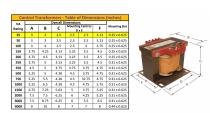

#### SCHEMATIC/DIAGRAM AND DIMENSION PICTURES

Single Phase Control Transformer with a capacity of 25VA, transforming 120/240 Volts to 240/480 Volts

#### PRODUCT SPECIFICATIONS

| PRODUCT SPECIFICATIONS     |                                                                                      |
|----------------------------|--------------------------------------------------------------------------------------|
| Weight                     | 12 lbs                                                                               |
| Phases                     | 1                                                                                    |
| Connection                 | 1Ph-CT-DD-SU                                                                         |
| Primary Voltage            | 120/240                                                                              |
| Primary Max Current        | <u>0.21A</u>                                                                         |
| Primary Markings           | <u>X1-X2-X3-X4</u>                                                                   |
| Primary Terminals          | <u>Terminals</u>                                                                     |
| Secondary Voltage          | 240/480                                                                              |
| Secondary Max Current      | <u>0.1A</u>                                                                          |
| Secondary Markings         | H1-H2-H3-H4                                                                          |
| Secondary Terminals        | <u>Terminals</u>                                                                     |
| Primary Taps               | N/A                                                                                  |
| Conductor Material         | Copper                                                                               |
| Temperatue Rise            | <u>80°C</u>                                                                          |
| Insuation Class            | 130°C (Class B)                                                                      |
| BIL (Insulation) Level     | <u>10kV</u>                                                                          |
| Efficiency (@35% Load) %   | N/A                                                                                  |
| Impedance Range            | 5.0 - 7.0%                                                                           |
| Sound (db)                 | 40                                                                                   |
| Enclosure Type             | Core & Coil                                                                          |
| Enclosure Size             | See Core & Coil Chart                                                                |
| Finish/Colour              | N/A                                                                                  |
| Standards & Certifications | CSA Certified File No. LR34493, UL Listed File No. E110286, ISO 9001:2015 Registered |