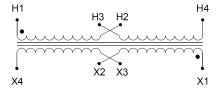

#### SCHEMATIC/DIAGRAM AND DIMENSION PICTURES

Single Phase Control Transformer with a capacity of 25VA, transforming 120/240 Volts to 240/480 Volts

#### PRODUCT SPECIFICATIONS

| PRODUCT SPECIFICATIONS     |                                                                                      |
|----------------------------|--------------------------------------------------------------------------------------|
| Weight                     | 12 lbs                                                                               |
| Phases                     | 1                                                                                    |
| Connection                 | 1Ph-CT-DD-SU                                                                         |
| Primary Voltage            | 120/240                                                                              |
| Primary Max Current        | <u>0.21A</u>                                                                         |
| Primary Markings           | <u>X1-X2-X3-X4</u>                                                                   |
| Primary Terminals          | <u>Terminals</u>                                                                     |
| Secondary Voltage          | 240/480                                                                              |
| Secondary Max Current      | <u>0.1A</u>                                                                          |
| Secondary Markings         | H1-H2-H3-H4                                                                          |
| Secondary Terminals        | <u>Terminals</u>                                                                     |
| Primary Taps               | N/A                                                                                  |
| Conductor Material         | Copper                                                                               |
| Temperatue Rise            | <u>80°C</u>                                                                          |
| Insuation Class            | 130°C (Class B)                                                                      |
| BIL (Insulation) Level     | <u>10kV</u>                                                                          |
| Efficiency (@35% Load) %   | N/A                                                                                  |
| Impedance Range            | 5.0 - 7.0%                                                                           |
| Sound (db)                 | 40                                                                                   |
| Enclosure Type             | Core & Coil                                                                          |
| Enclosure Size             | See Core & Coil Chart                                                                |
| Finish/Colour              | N/A                                                                                  |
| Standards & Certifications | CSA Certified File No. LR34493, UL Listed File No. E110286, ISO 9001:2015 Registered |