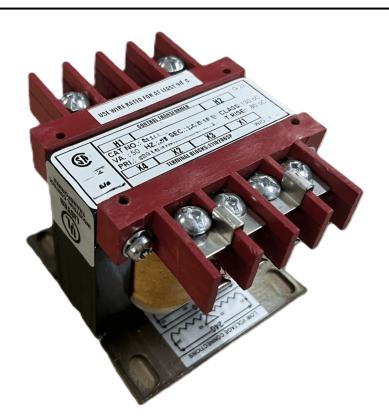

### 25VA 120/240 VOLTS TO 240/480 VOLTS SINGLE PHASE CONTROL TRANSFORMER

\$78.39 USD

Single Phase Control Transformer with a capacity of 25VA, transforming 120/240 Volts to 240/480 Volts

SKU: CS25K-L

**Categories:** Control Transformers

#### SCHEMATIC/DIAGRAM AND DIMENSION PICTURES

Single Phase Control Transformer with a capacity of 25VA, transforming 120/240 Volts to 240/480 Volts