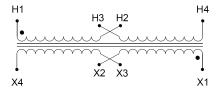

#### SCHEMATIC/DIAGRAM AND DIMENSION PICTURES

Single Phase Control Transformer with a capacity of 25VA, transforming 120/240 Volts to 240/480 Volts

### **PRODUCT SPECIFICATIONS**

| PRODUCT SPECIFICATIONS     |                                                                                      |
|----------------------------|--------------------------------------------------------------------------------------|
| Weight                     | 12 lbs                                                                               |
| Phases                     | 1                                                                                    |
| Connection                 | 1Ph-CT-DD-SU                                                                         |
| Primary Voltage            | 120/240                                                                              |
| Primary Max Current        | 0.21A                                                                                |
| Primary Markings           | <u>X1-X2-X3-X4</u>                                                                   |
| Primary Terminals          | <u>Terminals</u>                                                                     |
| Secondary Voltage          | 240/480                                                                              |
| Secondary Max Current      | <u>0.1A</u>                                                                          |
| Secondary Markings         | H1-H2-H3-H4                                                                          |
| Secondary Terminals        | <u>Terminals</u>                                                                     |
| Primary Taps               | N/A                                                                                  |
| Conductor Material         | Copper                                                                               |
| Temperatue Rise            | 80°C                                                                                 |
| Insuation Class            | 130°C (Class B)                                                                      |
| BIL (Insulation) Level     | <u>10kV</u>                                                                          |
| Efficiency (@35% Load) %   | N/A                                                                                  |
| Impedance Range            | <u>5.0 - 7.0%</u>                                                                    |
| Sound (db)                 | 40                                                                                   |
| Enclosure Type             | Core & Coil                                                                          |
| Enclosure Size             | See Core & Coil Chart                                                                |
| Finish/Colour              | N/A                                                                                  |
| Standards & Certifications | CSA Certified File No. LR34493, UL Listed File No. E110286, ISO 9001:2015 Registered |