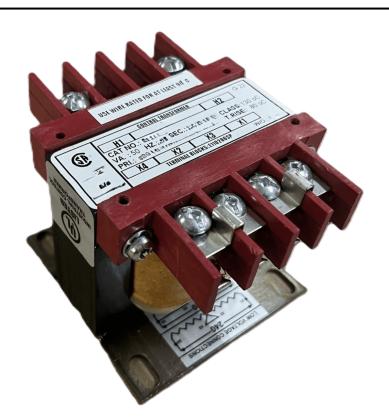

### 25VA 120/240 VOLTS TO 240/480 VOLTS SINGLE PHASE CONTROL TRANSFORMER

\$107.38 CAD

Single Phase Control Transformer with a capacity of 25VA, transforming 120/240 Volts to 240/480 Volts

SKU: CS25K-L

**Categories:** Control Transformers

# 25VA 120/240 VOLTS TO 240/480 VOLTS SINGLE PHASE CONTROL TRANSFORMER

### **PRODUCT SPECIFICATIONS**

| PRODUCT SPECIFICATIONS     |                                                                                      |
|----------------------------|--------------------------------------------------------------------------------------|
| Weight                     | 12 lbs                                                                               |
| Phases                     | 1                                                                                    |
| Connection                 | 1Ph-CT-DD-SU                                                                         |
| Primary Voltage            | 120/240                                                                              |
| Primary Max Current        | 0.21A                                                                                |
| Primary Markings           | <u>X1-X2-X3-X4</u>                                                                   |
| Primary Terminals          | <u>Terminals</u>                                                                     |
| Secondary Voltage          | 240/480                                                                              |
| Secondary Max Current      | <u>0.1A</u>                                                                          |
| Secondary Markings         | H1-H2-H3-H4                                                                          |
| Secondary Terminals        | <u>Terminals</u>                                                                     |
| Primary Taps               | N/A                                                                                  |
| Conductor Material         | Copper                                                                               |
| Temperatue Rise            | 80°C                                                                                 |
| Insuation Class            | 130°C (Class B)                                                                      |
| BIL (Insulation) Level     | <u>10kV</u>                                                                          |
| Efficiency (@35% Load) %   | N/A                                                                                  |
| Impedance Range            | <u>5.0 - 7.0%</u>                                                                    |
| Sound (db)                 | 40                                                                                   |
| Enclosure Type             | Core & Coil                                                                          |
| Enclosure Size             | See Core & Coil Chart                                                                |
| Finish/Colour              | N/A                                                                                  |
| Standards & Certifications | CSA Certified File No. LR34493, UL Listed File No. E110286, ISO 9001:2015 Registered |