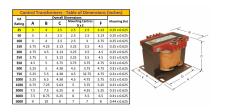

#### SCHEMATIC/DIAGRAM AND DIMENSION PICTURES

Single Phase Control Transformer with a capacity of 25VA, transforming 120/240 Volts to 240/480 Volts