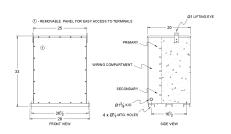

#### **SCHEMATIC/DIAGRAM AND DIMENSION PICTURES**

#### **PRODUCT SPECIFICATIONS**

| Weight              | 1460 lbs        |
|---------------------|-----------------|
| Phases              | 1               |
| kVA                 | 100             |
| Connection          | 1Ph-2coil-5t-SD |
| Primary Voltage     | 460             |
| Primary Max Current | <u>217.4A</u>   |

## OFFICIAL QUOTE SA100H1-K/EP

| Primary Markings           | <u>H1-H2</u>                                                                         |
|----------------------------|--------------------------------------------------------------------------------------|
| Primary Terminals          | 600MCM-2                                                                             |
| Secondary Voltage          | 120/240                                                                              |
| Secondary Max Current      | 833.3A                                                                               |
| Secondary Markings         | <u>X1-X3-X2-X4</u>                                                                   |
| Secondary Terminals        | <u>Pads</u>                                                                          |
| Primary Taps               | <u>+/- 2 x 2.5%</u>                                                                  |
| Conductor Material         | <u>Aluminum</u>                                                                      |
| Temperatue Rise            | 130°C                                                                                |
| Insuation Class            | 200°C                                                                                |
| BIL (Insulation) Level     | 10kV                                                                                 |
| Efficiency                 | N/A                                                                                  |
| Impedance                  | 1.5 - 3.5%                                                                           |
| Sound (db)                 | <u>50</u>                                                                            |
| Enclosure Type             | NEMA 3R Indoor                                                                       |
| Enclosure                  | E3R-1PEP-8                                                                           |
| Finish                     | Polyster Powder Coat – ANSI/ASA 61 Grey                                              |
| Standards & Certifications | CSA Certified File No. LR34493, UL Listed File No. E108255, ISO 9001:2015 Registered |