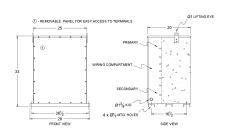

#### **SCHEMATIC/DIAGRAM AND DIMENSION PICTURES**

#### **PRODUCT SPECIFICATIONS**

| Weight              | 1460 lbs        |
|---------------------|-----------------|
| Phases              | 1               |
| kVA                 | 100             |
| Connection          | 1Ph-2coil-5t-SD |
| Primary Voltage     | 460             |
| Primary Max Current | 217.4A          |

## OFFICIAL QUOTE SA100H1-K/EP

| Primary Markings           | <u>H1-H2</u>                                                                         |
|----------------------------|--------------------------------------------------------------------------------------|
| Primary Terminals          | 600MCM-2                                                                             |
| Secondary Voltage          | 120/240                                                                              |
| Secondary Max Current      | 833.3A                                                                               |
| Secondary Markings         | <u>X1-X3-X2-X4</u>                                                                   |
| Secondary Terminals        | <u>Pads</u>                                                                          |
| Primary Taps               | <u>+/- 2 x 2.5%</u>                                                                  |
| Conductor Material         | <u>Aluminum</u>                                                                      |
| Temperatue Rise            | 130°C                                                                                |
| Insuation Class            | 200°C                                                                                |
| BIL (Insulation) Level     | <u>10kV</u>                                                                          |
| Efficiency                 | N/A                                                                                  |
| Impedance                  | 1.5 - 3.5%                                                                           |
| Sound (db)                 | <u>50</u>                                                                            |
| Enclosure Type             | NEMA 3R Indoor                                                                       |
| Enclosure                  | E3R-1PEP-8                                                                           |
| Finish                     | Polyster Powder Coat – ANSI/ASA 61 Grey                                              |
| Standards & Certifications | CSA Certified File No. LR34493, UL Listed File No. E108255, ISO 9001:2015 Registered |