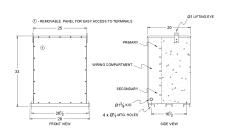

## **SCHEMATIC/DIAGRAM AND DIMENSION PICTURES**

### **PRODUCT SPECIFICATIONS**

| Weight              | 1460 lbs        |
|---------------------|-----------------|
| Phases              | 1               |
| kVA                 | 100             |
| Connection          | 1Ph-2coil-5t-SD |
| Primary Voltage     | 460             |
| Primary Max Current | <u>217.4A</u>   |

# OFFICIAL QUOTE SA100H1-K/EP

| Primary Markings           | <u>H1-H2</u>                                                                         |
|----------------------------|--------------------------------------------------------------------------------------|
| Primary Terminals          | 600MCM-2                                                                             |
| Secondary Voltage          | 120/240                                                                              |
| Secondary Max Current      | 833.3A                                                                               |
| Secondary Markings         | <u>X1-X3-X2-X4</u>                                                                   |
| Secondary Terminals        | <u>Pads</u>                                                                          |
| Primary Taps               | <u>+/- 2 x 2.5%</u>                                                                  |
| Conductor Material         | <u>Aluminum</u>                                                                      |
| Temperatue Rise            | 130°C                                                                                |
| Insuation Class            | 200°C                                                                                |
| BIL (Insulation) Level     | 10kV                                                                                 |
| Efficiency                 | N/A                                                                                  |
| Impedance                  | 1.5 - 3.5%                                                                           |
| Sound (db)                 | <u>50</u>                                                                            |
| Enclosure Type             | NEMA 3R Indoor                                                                       |
| Enclosure                  | E3R-1PEP-8                                                                           |
| Finish                     | Polyster Powder Coat – ANSI/ASA 61 Grey                                              |
| Standards & Certifications | CSA Certified File No. LR34493, UL Listed File No. E108255, ISO 9001:2015 Registered |